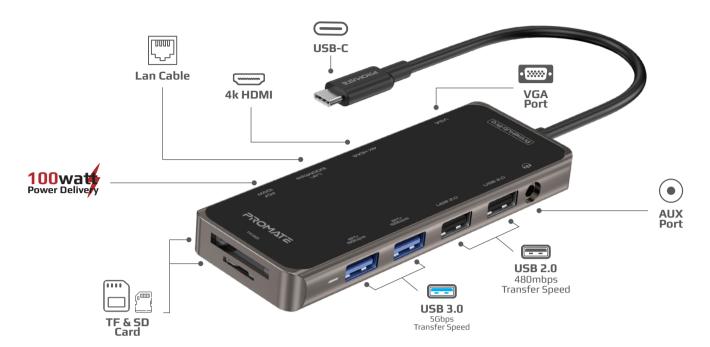

# **Ultra-Fast Multiport USB-C Hub** with 100W Power Delivery

PrimeHub-Pro

Turn a single USB-C port into 100W Power Delivery, 4K HDMI, 1080p VGA, Ethernet, AUX, SD/TF Card, 4xUSB-A ports. Mirror or extend your USB-C PC/laptop screen, stream 4K UHD, or full HD 1080P video using HDMI or VGA port. Charge your laptop at 100W blazing speeds. Don't lose out on connectivity with PrimeHub-Pro.

### Features —

- Turn a single USB-C port into 100W Power Delivery, 4K HDMI, 1080p VGA, Ethernet, AUX, SD/TF Card, 4xUSB-A ports
- Run Multiple displays simultaneously at an output of up to 1080p@30Hz via the HDMI and VGA ports
  - The RJ45 ethernet port allows superfast performance of 10/100/1000 Mbps
  - Charging Bridge that powers your laptop, while having multiple peripherals connected
- Mirror or extend your USB-C PC/laptop screen, 4K stream 4K UHD, or full HD 1080P video using HDMI or VGA port
  - The USB 3.0 ports support a transfer rate of up to 5Gbps, and the USB 2.0 ports, SD & microSD card slots data transfer at up to 480Mbps speeds.
  - Use an AUX cable or headset throught the 3.5mm input audio jack

## **Specifications**

- 20V/5A Input **Output:** 

- 20.5V/4.7A (100W PD) • USB-C

• USB 3.0 - 5V/900mA • USB 2.0 - 5V/500mA

HDMI **Ethernet Port** VGA

OS Support

- 4K@30Hz - 1000Mbps

- 1920\*1080P@60Hz

USB 3.0 Data Transfer Rate - 5Gbps

**USB 2.0 Data Transfer Rate** - 480Mbps

- Windows 7/8/10, Mac OS 10.6 Above and iPad OS