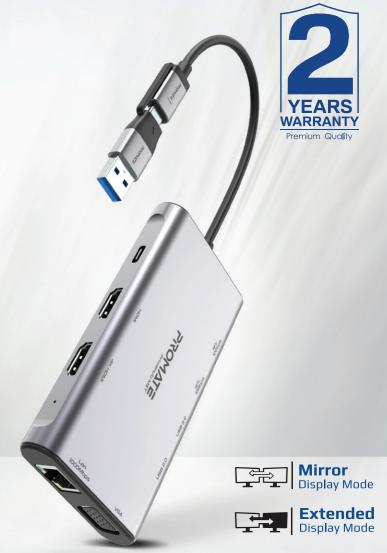

### **Super Speed Multi-Port Hub**

Enjoy incredible performance with this 9-in-1 USB-C hub. This USB-C hub sports multiple ports, including USB-C ports, ethernet port, 4K HDMI, USB 3.2 slots. Stream high-definition, crystal clear pictures to multiple screens simultaneously via the HDMI and VGA ports. With the convenience of plug & play support, you will not have to waste time trying to get your display set up.

#### 9-in-1 USB-C USB Hub

This USB-C hub sports multiple ports, including USB-C ports, ethernet port, 4K HDMI, USB 3.2 slots

#### **Multi Display (MST)**

Stream high-definition, crystal clear pictures to multiple screens simultaneously via the HDMI and VGA ports