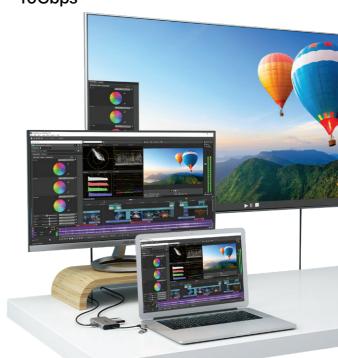

### **Super Speed Multi-Port Hub**

Enjoy incredible performance with this 9-in-1 USB-C hub. This USB-C hub sports multiple ports, including USB-C ports, ethernet port, 4K HDMI, USB 3.2 slots. Stream high-definition, crystal clear pictures to multiple screens simultaneously via the HDMI and VGA ports. With the convenience of plug & play support, you will not have to waste time trying to get your display set up.

#### **Multi Display (MST)**

Stream high-definition, crystal clear pictures to multiple screens simultaneously via the HDMI and VGA ports

#### **Quick Transfer Rate**

HD movies, photos, and files are transferred in a few seconds as the USB 3.2 ports support a transfer rate of up to 10Gbps