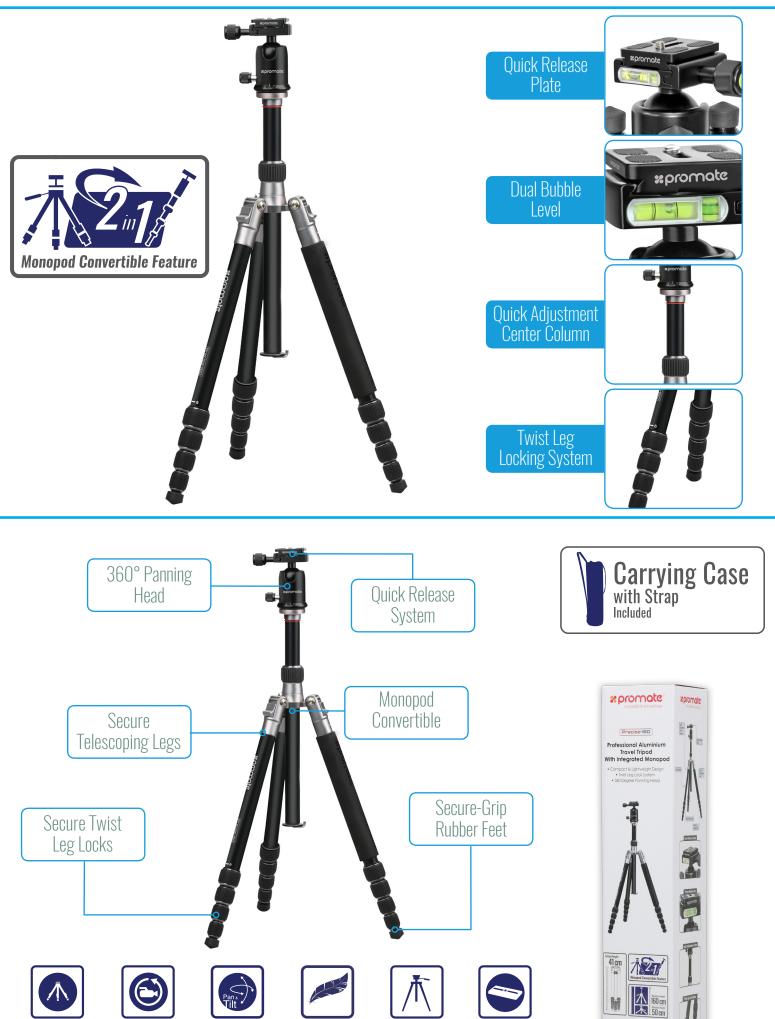

## Premium Professional Anodized Aluminium Travel Tripod

Compact & Lightweight Design | Twist Leg Lock System | 360° Panning Head

The Precise-160 anodized aluminium tripod is a sturdy yet lightweight tripod with 5-section legs that fold upward 180° to create an extremely compact package for transport – with the included head attached, folded length is only 41cm. With a maximum load capacity of 5kg, the tripod and head ensure a stable base for many DSLR body/lens combinations.

|               | Specifica                                           | tions                                                                |                  |  |
|---------------|-----------------------------------------------------|----------------------------------------------------------------------|------------------|--|
| • Minimur     | n Height: 160 cm<br>1 Height: 50 cm<br>eight: 41 cm | <ul> <li>Sections:</li> <li>Load Capa</li> <li>Weight: 1.</li> </ul> | ncity: 5 kg      |  |
| COMPATIBILITY | PACKAGIN                                            | IG CONTENT                                                           | CERTIFICATION    |  |
| All Cameras   | » Precise-160<br>» Carrying Bag                     | » User Guide                                                         | (E RoHS FC 🌣 🗷 💩 |  |
|               |                                                     |                                                                      |                  |  |