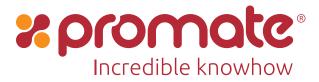

## Premium Professional Anodized Aluminium Travel Tripod

Compact & Lightweight Design | Twist Leg Lock System | 360° Panning Head

The Precise-160 anodized aluminium tripod is a sturdy yet lightweight tripod with 5-section legs that fold upward 180° to create an extremely compact package for transport – with the included head attached, folded length is only 41cm. With a maximum load capacity of 5kg, the tripod and head ensure a stable base for many DSLR body/lens combinations.

|               | Specifica                                           | tions                                                                |                  |  |
|---------------|-----------------------------------------------------|----------------------------------------------------------------------|------------------|--|
| • Minimur     | n Height: 160 cm<br>1 Height: 50 cm<br>eight: 41 cm | <ul> <li>Sections:</li> <li>Load Capa</li> <li>Weight: 1.</li> </ul> | ncity: 5 kg      |  |
| COMPATIBILITY | PACKAGIN                                            | IG CONTENT                                                           | CERTIFICATION    |  |
| All Cameras   | » Precise-160<br>» Carrying Bag                     | » User Guide                                                         | (E RoHS FC 🌣 🗷 💩 |  |
|               |                                                     |                                                                      |                  |  |