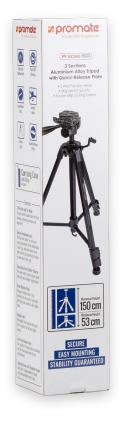

## 3 Sections Aluminium Alloy Tripod with Quick-Release Plate

3-Way Precision Head | 3Kgs Load Capacity | Secure Grip Locking System

Fluid 360° Panning

Extendable Legs

Gravity Hook

Secure Legs

Quick-Release Plate

Precise-150 is a combination of sturdiness and innovative technical features for photographers and videographers alike. This Tripod is a 3-section tripod featuring durable aluminum telescopic legs that offer stability and durability. Its leg locking levers are secure. This tripod's key feature is the center column mechanism, which allows the column to be extended vertically with great fluidity. This makes it an extremely versatile tripod, suitable for a wide range of photography and videography applications.

## Specifications

- Maximum Height: 150 cm
- Minimum Height: 53 cm
- Folded Height: 57 cm
- Sections: 3
- Load Capacity: 3 kg
- Weight: 1.39 kg

PACKAGING CONTENT **COMPATIBILITY** CERTIFICATION » Precise-150 » User Guide All Cameras CE RoHS FC 😘 🗵 💩 » Carrying Bag