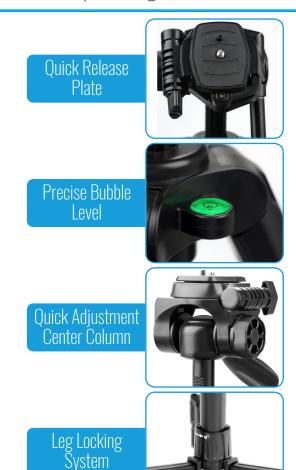

## 3 Sections Aluminium Alloy Tripod with Quick-Release Plate

3-Way Precision Head | 3Kgs Load Capacity | Secure Grip Locking System

Fluid 360° Panning

Extendable Legs

Gravity Hook

Secure Legs

Quick-Release Plate

Precise-150 is a combination of sturdiness and innovative technical features for photographers and videographers alike. This Tripod is a 3-section tripod featuring durable aluminum telescopic legs that offer stability and durability. Its leg locking levers are secure. This tripod's key feature is the center column mechanism, which allows the column to be extended vertically with great fluidity. This makes it an extremely versatile tripod, suitable for a wide range of photography and videography applications.