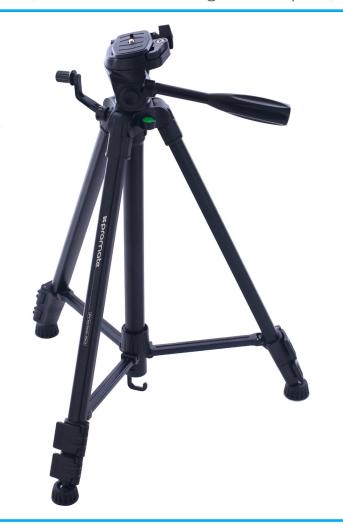

## 3 Sections Aluminium Alloy Tripod with Quick-Release Plate

3-Way Precision Head | 3Kgs Load Capacity | Secure Grip Locking System

Fluid 360° Panning

Extendable Legs

Gravity Hook

Secure Legs

Quick-Release Plate

Precise-150 is a combination of sturdiness and innovative technical features for photographers and videographers alike. This Tripod is a 3-section tripod featuring durable aluminum telescopic legs that offer stability and durability. Its leg locking levers are secure. This tripod's key feature is the center column mechanism, which allows the column to be extended vertically with great fluidity. This makes it an extremely versatile tripod, suitable for a wide range of photography and videography applications.