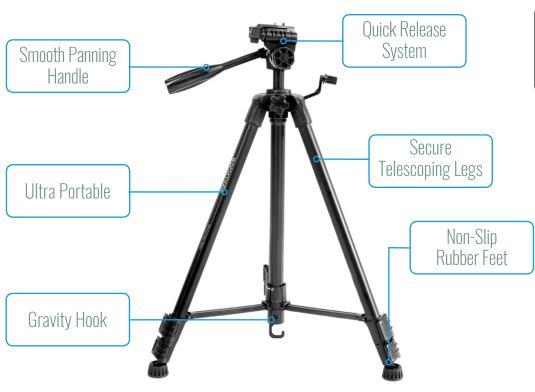

## 3 Sections Aluminium Alloy Tripod with Quick-Release Plate

3-Way Precision Head | 3Kgs Load Capacity | Secure Grip Locking System

Fluid 360° Panning

Extendable Legs

Gravity Hook

Secure Legs

Quick-Release Plate

Precise-150 is a combination of sturdiness and innovative technical features for photographers and videographers alike. This Tripod is a 3-section tripod featuring durable aluminum telescopic legs that offer stability and durability. Its leg locking levers are secure. This tripod's key feature is the center column mechanism, which allows the column to be extended vertically with great fluidity. This makes it an extremely versatile tripod, suitable for a wide range of photography and videography applications.