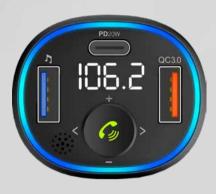

# Universal Wireless Hands-free Kit with FM Transmitter

PowerTune-38W is perfect for wirelessly streaming music or calls from your smartphone to your vehicle radio. Stream wirelessly or connect a USB flash drive to the FM transmitter. Equipped with a 20W power delivery port and Quick Charge 3.0 port, PowerTune-38W will keep your devices charged and ready for the road

**SPECIFICATIONS** 

**Bluetooth Version:** 

**Bluetooth Profiles:** 

AVRCP, HFP, A2DP

Frequency Range:

Microphone Sensitivity:

87.5-108.0MHz

~38dB

Input:

38W

DC 12V-24V

**Total Output:** 

v5.1

PowerTune-38W

Music Format Support:

MP3,WAV, WMA, APE,FLAC

**USB Flash Drive Capacity:** 

5V/3A, 9V/2A,12/1.5A**(18W)** 

5V/3A, 9V/2.22A, 12V/1.67A

**Operating Distance:** 

up to 64GB

QC3.0 Output:

**USB-C Output:** 

(20W PD)

#### LCD Display

The FM transmitter boasts smart LCD for ease

Packaging Content: PowerTune-38W, User Guide Compatibilty: All Bluetooth enabled Devices

**Certifications:** 

C F ROHS & AR-NZ A EMPTODED A Cheingreig: OOO & KPYTODED A Cheingreig: OOO & Chein