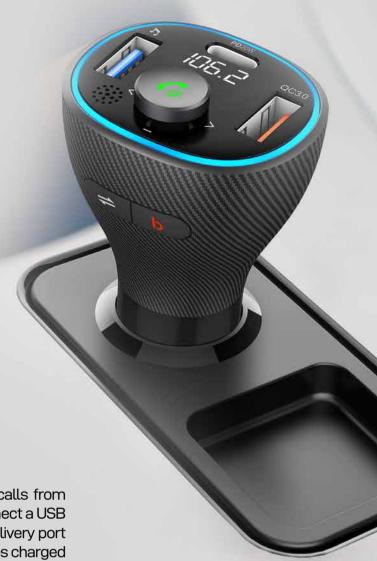

# Universal Wireless Hands-free Kit with FM Transmitter

PowerTune-38W is perfect for wirelessly streaming music or calls from your smartphone to your vehicle radio. Stream wirelessly or connect a USB flash drive to the FM transmitter. Equipped with a 20W power delivery port and Quick Charge 3.0 port, PowerTune-38W will keep your devices charged and ready for the road

#### **Quick Charge 3.0**

Experience up to 4X faster charging than standard chargers with Quick Charge 3.0 port

#### **Multiple Connectivity Options**

Stream your favourite tracks via Bluetooth or USB flash drive

#### **Hands-free Function**

Built-in microphone lets you engage in calls seamlessly with the hands-free function

#### 20W Power Delivery

PowerTune-38W features a USB-C port with Power delivery capable of delivering a massive 20W power output

#### LCD Display

The FM transmitter boasts smart LCD for ease

Packaging Content: PowerTune-38W, User Guide Compatibilty: All Bluetooth enabled Devices

**Certifications:** 

C F ROHS & AR-NZ A EMPTODED A Cheingreig: OOO & KPYTODED A Cheingreig: OOO & Chein