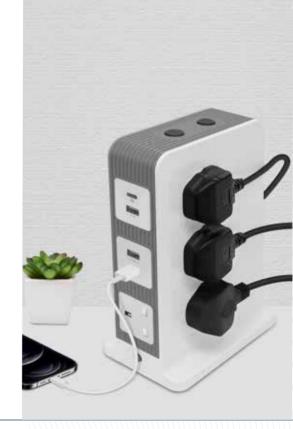

# 14-in-1 **Heavy Duty Power Station**

Charge multiple power hungry devices quickly and simultaneously with PowerTower. The PowerTower delivers a whopping 3250W AC output that lets you use power hungry devices like hairdryers, curlers, shavers etc. In addition PowerTower features 4 USB charging ports and an 18W USB-C charging port leaving the AC connections free. Powerful charging simplified with PowerTower.

#### 3250W Massive AC:

The PowerTower delivers a whopping 3250W AC output that lets you use power hungry devices like hairdryers, curlers, shavers etc.

#### **4 USB Ports:**

PowerTower features 4 USB charging ports leaving the AC connections free.

#### **USB-C** Power Delivery:

Charge a compatible smartphone up to 70% faster than a typical 5W charger with 18W Power delivery output