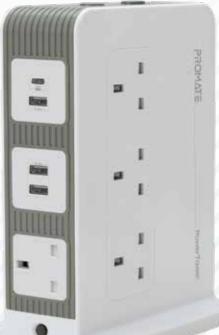

## PowerTower

# 14-in-1 **Heavy Duty Power Station**

Charge multiple power hungry devices quickly and simultaneously with PowerTower. The PowerTower delivers a whopping 3250W AC output that lets you use power hungry devices like hairdryers, curlers, shavers etc. In addition PowerTower features 4 USB charging ports and an 18W USB-C charging port leaving the AC connections free. Powerful charging simplified with PowerTower.

#### 3250W Massive AC:

The PowerTower delivers a whopping 3250W AC output that lets you use power hungry devices like hairdryers, curlers, shavers etc.

#### **4 USB Ports:**

PowerTower features 4 USB charging ports leaving the AC connections free.

#### **USB-C** Power Delivery:

Charge a compatible smartphone up to 70% faster than a typical 5W charger with 18W Power delivery output