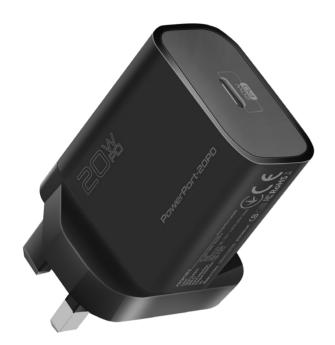

## **20W** Power Delivery USB-C Wall Charger

High Speed 20W Power Delivery packed into an ultra-compact charger. Featuring a 20W Power Delivery port, this USB-C charger enables fast charging for compatible devices. Unbelievably small, unbelievably fast charging with PowerPort-20PD

## **COMPATIBILITY**

All USB-C Chargeable Devices PACKAGING CONTENT

PowerPort-20PD Quick Guide Varieties Type

UK Plug EU Plug Varieties avaliable

White

CERTIFICATION

(B) (CECHOS)

CES INNOVATIONS