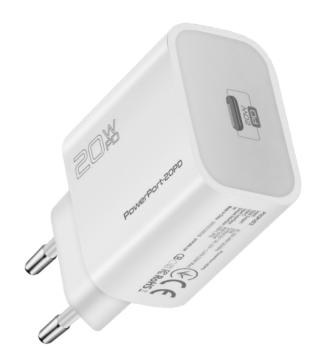

## **20W** Power Delivery USB-C Wall Charger

High Speed 20W Power Delivery packed into an ultra-compact charger. Featuring a 20W Power Delivery port, this USB-C charger enables fast charging for compatible devices. Unbelievably small, unbelievably fast charging with PowerPort-20PD

## **COMPATIBILITY**

All USB-C Chargeable Devices PACKAGING CONTENT

PowerPort-20PD Quick Guide Varieties Type

UK Plug EU Plug Varieties avaliable

White

CERTIFICATION

(B) (CECHOS)

CES INNOVATIONS