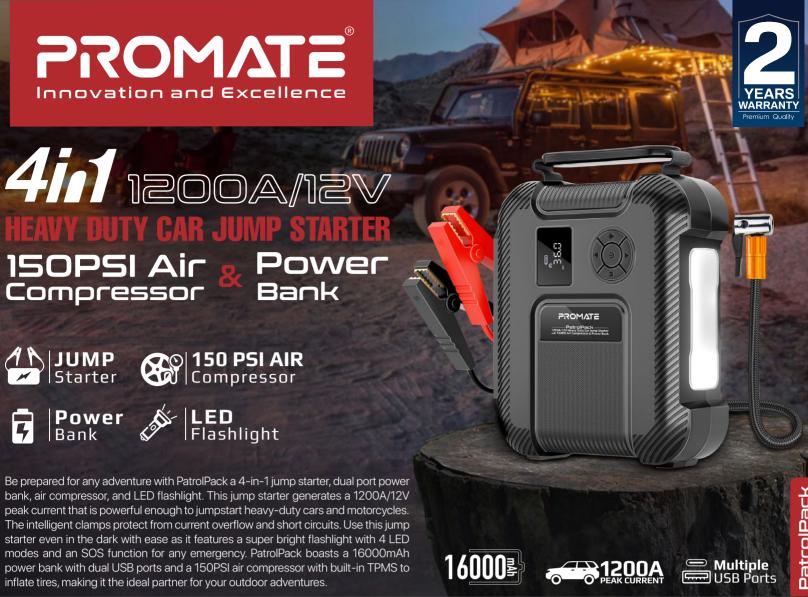

# 4-in-1 Multi-function

PatrolPack is a multi-functional car jump starter, dual port power bank, LED flashlight, and air compressor all in one

# Powerful 1200A Jump Starter

This jump starter boasts a powerful 1200A/12V peak current, generating enough power to jumpstart heavy-duty cars and motorcycles

### 2x USB Port 16000mAh Power Bank

PatrolPack features a powerful 16000mAh power bank with dual USB ports for convenient charging

### 150PSI Air Compressor

PatrolPack features an Air Compressor with a pressure capacity of up to 150PSI, so can easily inflate all cars, bicycles, motorcycle tires, or other smaller inflatable items

# Built-In TPMS

Set desired pressure value of your tires and start inflating; the air compressor will auto-shut off when it reaches the preset pressure

### LED Flashlight

Use this jump starter even in the dark with ease as it features a super bright flashlight with 4 LED modes and an SOS function for any emergency

# Rugged Built

PatrolPack sports a portable, road-ready design with a top handle, making this jump starter the perfect accessory for your outdoor adventures

### Multi-Protection System

The intelligent clamps ensure the right amount of current is transferred to your car's battery with protection from reverse charging and short circuits