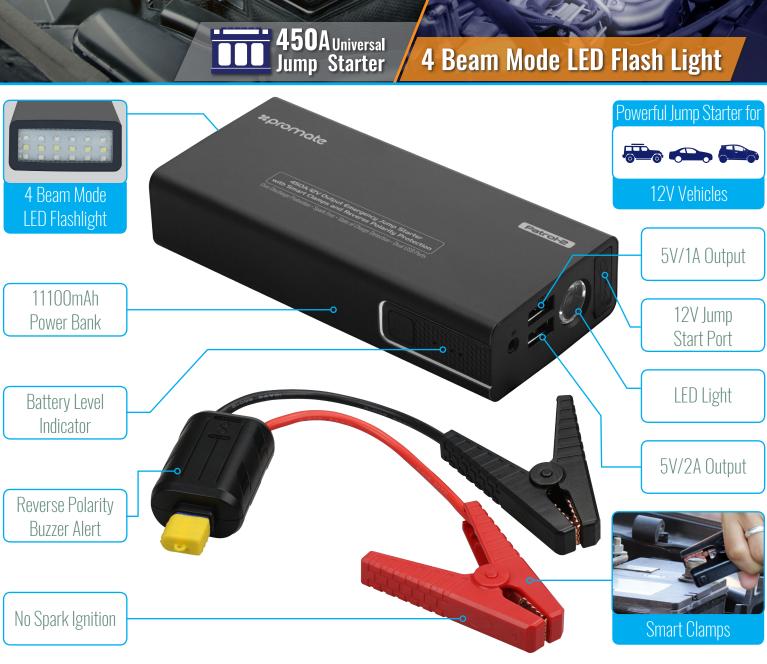

## 450A/12V Jump Starter with Smart Clamps and Reverse Polarity Protection

Over Discharge Protection | Spark-Free | State of Charge Detection | Dual USB Ports

Smartphones & Tablet Charging

Reverse Polarity Protection

State of Charge Detection

Ultra-Portable

Automatic Voltage Regulation

Safety Guaranteed

Patrol-2, a 450A Portable Jump-Starter is a compact automobile jump starter in its class, yet possesses everything needed to jump start any vehicle and charge all 5V USB devices such as smartphones and tablets. It has a great-looking modern design. It also features the latest "Smart Clamps" offering protection from potential reverse polarity connections, short-circuit connections as well as SOC detection of your battery.

## **Specifications**

- Capacity: 11100mAh
- Battery Type: Li-Polymer
- · Input: DC 15V/1A
- Output: DC 12V for Car
  - DC5V/2A for USB 1
    - DC5V/1A for USB 2
- 12V Start Current: 300A
- 12V Peak Current: 450A

• Charging Time: ~4.5 hours