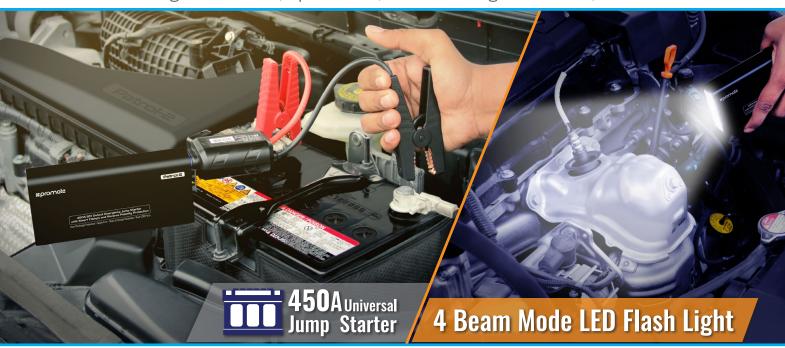

## 450A/12V Jump Starter with Smart Clamps and Reverse Polarity Protection

Over Discharge Protection | Spark-Free | State of Charge Detection | Dual USB Ports

Smartphones & Tablet Charging

Reverse Polarity Protection

State of Charge Detection

Ultra-Portable

Automatic Voltage Regulation

Safety Guaranteed

Patrol-2, a 450A Portable Jump-Starter is a compact automobile jump starter in its class, yet possesses everything needed to jump start any vehicle and charge all 5V USB devices such as smartphones and tablets. It has a great-looking modern design. It also features the latest "Smart Clamps" offering protection from potential reverse polarity connections, short-circuit connections as well as SOC detection of your battery.