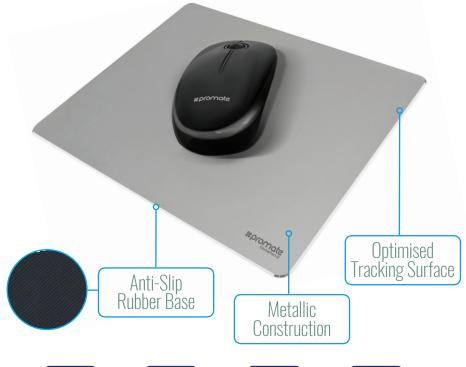

## Robust Anodized Aluminium Mouse Pad

Optimized Tracking Surface • Large Working Area • Anti-Slip Rubber

Surface

Large Diameter

Work Area

Anti-Slip

Grip

Ultra-Slim

The surface of the Metapad-2 is made of a high-quality, long-lifespan anodised aluminium. It is tuned to deliver best in class glide characteristics without sacrificing control, allowing for both consistent snap targeting and pixel-precise shots. The micro-texture surface is optimised for gaming sensors, so you get a better glide feel without sacrificing control or accuracy. The non-slip base provides a cushion with just the right amount of grip. Moreover, it is made of natural rubber, so it does not have a harsh chemical odour.