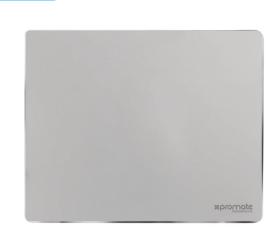

## Robust Anodized Aluminium Mouse Pad

Optimized Tracking Surface • Large Working Area • Anti-Slip Rubber

Surface

Large Diameter

Work Area

Anti-Slip

Grip

Ultra-Slim

The surface of the Metapad-2 is made of a high-quality, long-lifespan anodised aluminium. It is tuned to deliver best in class glide characteristics without sacrificing control, allowing for both consistent snap targeting and pixel-precise shots. The micro-texture surface is optimised for gaming sensors, so you get a better glide feel without sacrificing control or accuracy. The non-slip base provides a cushion with just the right amount of grip. Moreover, it is made of natural rubber, so it does not have a harsh chemical odour.

## **Available Colors**

| COMPATIBILITY    | PACKAGING CONTENT | COLOR       | CERTIFICATION   |
|------------------|-------------------|-------------|-----------------|
| Any Flat Surface | » MetaPad-2       | Grey Silver | C€ RoHS № 🚨 🛎 💩 |