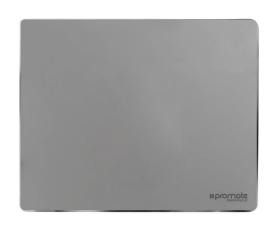

## Robust Anodized Aluminium Mouse Pad

Optimized Tracking Surface • Large Working Area • Anti-Slip Rubber

Surface

Large Diameter

Work Area

Anti-Slip

Grip

Ultra-Slim

The surface of the Metapad-2 is made of a high-quality, long-lifespan anodised aluminium. It is tuned to deliver best in class glide characteristics without sacrificing control, allowing for both consistent snap targeting and pixel-precise shots. The micro-texture surface is optimised for gaming sensors, so you get a better glide feel without sacrificing control or accuracy. The non-slip base provides a cushion with just the right amount of grip. Moreover, it is made of natural rubber, so it does not have a harsh chemical odour.

## **Available Colors**

| COMPATIBILITY    | PACKAGING CONTENT | COLOR       | CERTIFICATION   |
|------------------|-------------------|-------------|-----------------|
| Any Flat Surface | » MetaPad-2       | Grey Silver | C€ RoHS № 🚨 🛎 💩 |