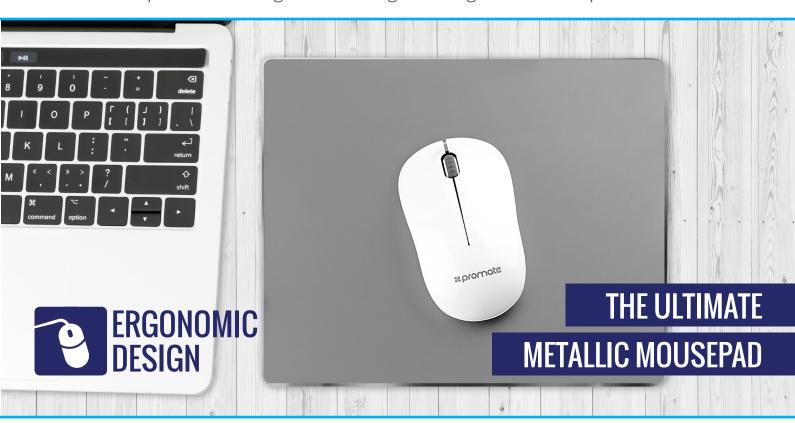

## Robust Anodized Aluminium Mouse Pad

Optimized Tracking Surface • Large Working Area • Anti-Slip Rubber

Surface

Large Diameter

Work Area

Anti-Slip

Grip

Ultra-Slim

The surface of the Metapad-2 is made of a high-quality, long-lifespan anodised aluminium. It is tuned to deliver best in class glide characteristics without sacrificing control, allowing for both consistent snap targeting and pixel-precise shots. The micro-texture surface is optimised for gaming sensors, so you get a better glide feel without sacrificing control or accuracy. The non-slip base provides a cushion with just the right amount of grip. Moreover, it is made of natural rubber, so it does not have a harsh chemical odour.