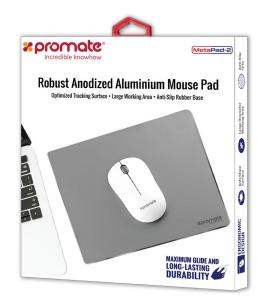

## Robust Anodized Aluminium Mouse Pad

Optimized Tracking Surface • Large Working Area • Anti-Slip Rubber

Surface

Large Diameter

Work Area

Anti-Slip

Grip

Ultra-Slim

The surface of the Metapad-2 is made of a high-quality, long-lifespan anodised aluminium. It is tuned to deliver best in class glide characteristics without sacrificing control, allowing for both consistent snap targeting and pixel-precise shots. The micro-texture surface is optimised for gaming sensors, so you get a better glide feel without sacrificing control or accuracy. The non-slip base provides a cushion with just the right amount of grip. Moreover, it is made of natural rubber, so it does not have a harsh chemical odour.

Model Name: **MetaPad-2** 

Barcode: **6959144032177** 

Promate Technologies Ltd

www.promate.ne

**1** mypromate

sales@promate.net

marketing@promate.net