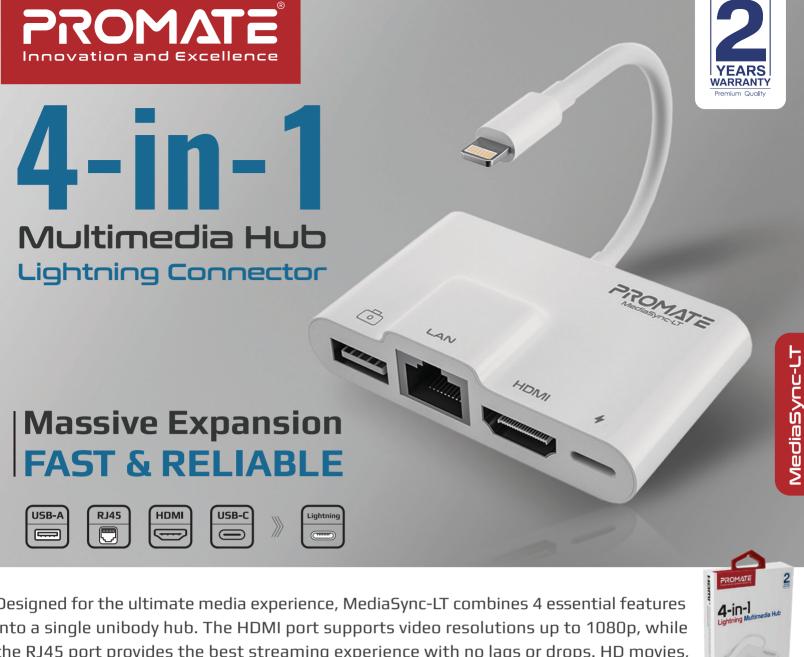

Designed for the ultimate media experience, MediaSync-LT combines 4 essential features into a single unibody hub. The HDMI port supports video resolutions up to 1080p, while the RJ45 port provides the best streaming experience with no lags or drops. HD movies, photos, and files are transferred in few seconds as the USB port supports a transfer rate of up to 480Mbps. The Lightning charging bridge lets you charge your device even when connected to other media outlets.

## 4-in-1 Lightning Hub

This hub will add a lightning charging bridge, HD HDMI, Ethernet and USB media port