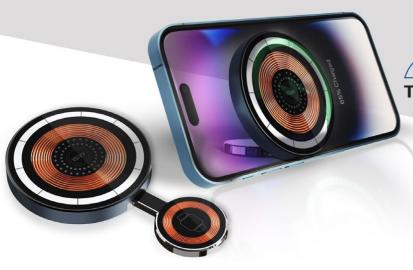

MagRing is the ideal combination of a transparent and slim, ring like design and dual-device fast charging technology, that makes for a unique charging experience. This sleek device has dedicated charging modules for your smartphone and Apple Watch, in a stunning and unique 180° foldable design that also unfolds a multi-position kickstand. The 15W MagSafe-compatible charging module perfectly aligns with the new iPhone series and provides super-fast charging. Where style meets performance, MagRing is engineered to exceed expectations.

## 2-in-1 **Charging Solution**

Featuring dedicated charging modules for your iPhone and Apple Watch, MagRing is a stylish charging solution for your Apple devices.

# 15W MagSafe **Compatible Charger**

Wirelessly charges your latest iPhone or other device by simply placing them on the charging module..

### **Ultra-Slim Sleek Design**

The sleek, ring like design aligns perfectly with your devices and adds a touch of style to your desk space while the super slim structure makes it portable.

## **Transparent** Design

MagRing has a transparent design with tempered glass that adds a touch of style and uniqueness to give you a one-of-a-kind charging experience.