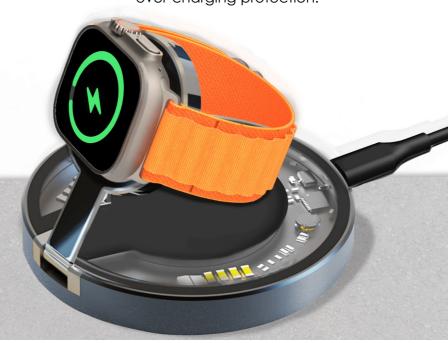

# 3W Apple Watch Charger

The foldable 3W magnetic wireless charging pad provides quick magnetic alignment and fast charging for your Apple Watches.

### **Multi-Protect System**

This wireless charging station has a built-in multi-protect safety system with high-temperature, over-current, and over-charging protection.