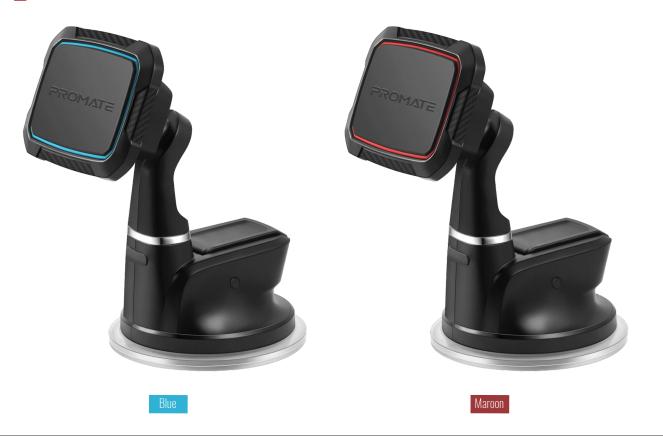

## Anti-Slip Cradle Free Magnetic Car Mount

/ MagMount-S

MagMount-5 is a high quality magnetic cell phone car mount whose universal design will allow it to hold any and all smartphones securely and keep it conveniently and comfortably within reach. Made from high quality plastic this mount will not break easily and its strong suction cup is easy to install and remove and won't leave any nasty residue on your windshield. The 360 degree swivel head, lets you tilt the mount to fit your optimum viewing angle. MagMount-5 is truly the best companion on your road trips.