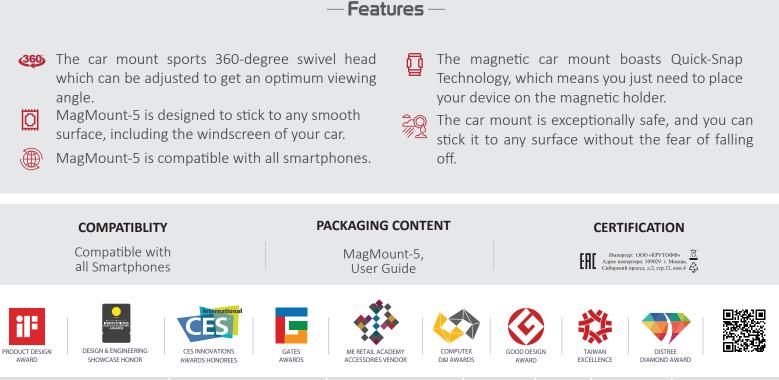

## Anti-Slip Cradle Free Magnetic Car Mount

/ MagMount-S

MagMount-5 is a high quality magnetic cell phone car mount whose universal design will allow it to hold any and all smartphones securely and keep it conveniently and comfortably within reach. Made from high quality plastic this mount will not break easily and its strong suction cup is easy to install and remove and won't leave any nasty residue on your windshield. The 360 degree swivel head, lets you tilt the mount to fit your optimum viewing angle. MagMount-5 is truly the best companion on your road trips.