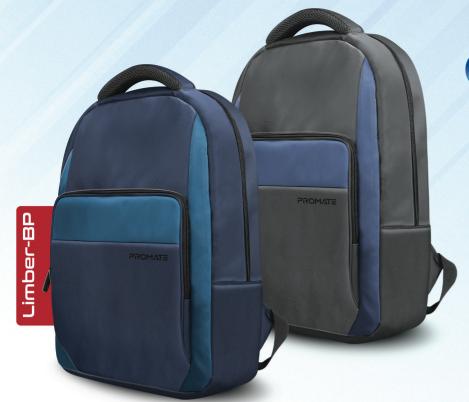

# 15.6" Large Capacity BackPack

## **Multiple Compartments**

Limber-BP is the ideal backpack for everyday use as it combines large storage space, multiple compartments, and a comfortable, stylish design. With the padded mesh shoulder straps, polyester-lined interior, and massive compartment that can fit up to 15.6" laptops, Limber-BP offers maximum comfort during use and also superb functionality. In addition, it also features a front zipper and a quick access pocket to maximize convenience.

Comfortable Design

The design of Limber-BP is stylish but also provides superb comfort. The design showcases professionalism that would fit right into any office environment

### Functional Storage

Spacious dedicated storage for laptops and tablets, a front zipper, multiple compartments and a quick access pocket makes Limber-BP extremely functional.