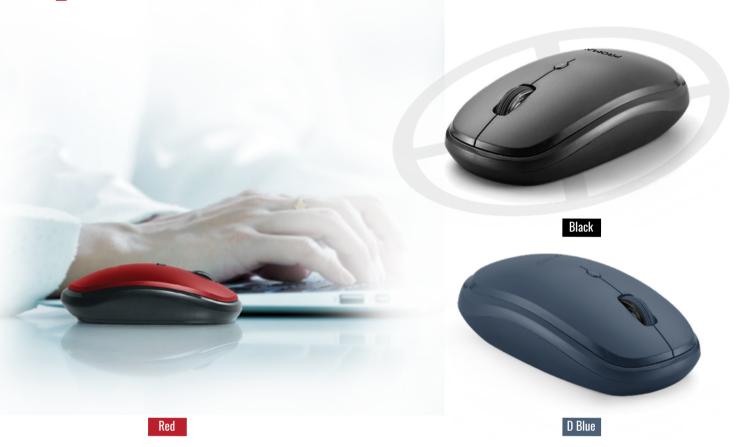

# Ergonomic Wireless Mouse

Redefine high-accuracy and tracking with Hover. This 2.4GHz wireless mouse lets you work throughout the day with no fatigue and exceptional precision. The mouse allows you to adjust DPI up to 1600DPI, so that you can work or play flawlessly. The sleek, two-tone design make Hover a perfect companion for your PC and laptops.

### Features —

Sculpted for your hand to boost working productivity

Simply plug the included receiver & start tracking anywhere

Work anywhere you want with advanced 2.4GHz wireless connectivity

Flawless on-the-fly adjustment up to 1600 DPI as per situation

Precise optical sensor offers exceptional tracking accuracy

Hover is Compatible with Window 7/8/10 and