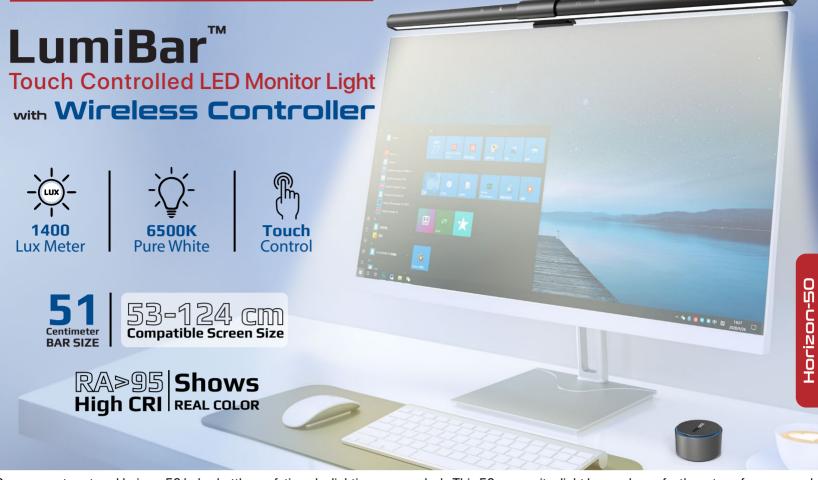

## Anti-Glare

Battle eye fatigue as this monitor light evenly distributes light across your viewing area as you work while correctly eliminating reflective glare on the screen

## 45° Light Angle

With a 45° angled asymmetrical optical design, this curved monitor light bar illuminates your desk and keyboard, enhancing immersion and focus

# Smart Touch Controls

Horizon-50 comes with touch controls that can be used to switch on/off, dim the light, adjust the color temperature, and even set a 2-hour auto sleep function

### Wireless Controller

This monitor light comes with a stylish wireless remote controller that integrates multifunction control and allows you to easily customize the light based on your preference and requirement