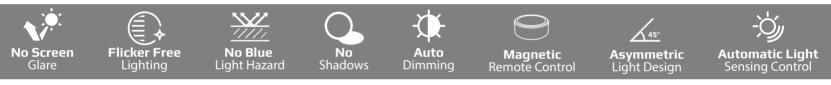

# Smart Touch Controls

Horizon-50 comes with touch controls that can be used to switch on/off, dim the light, adjust the color temperature, and even set a 2-hour auto sleep function

### Wireless Controller

This monitor light comes with a stylish wireless remote controller that integrates multifunction control and allows you to easily customize the light based on your preference and requirement

## **Broad Compatibility**

Uniquely designed front and rear double adjustment cover

hangs on the monitor, so it is stable and doesn't shake

fit most monitors with a 21"-49" screen size

Disclaimer : PROMATE is a registered trademark of Promate Technologies. All other Trademarks or Trade Names are the property of their respective owners.