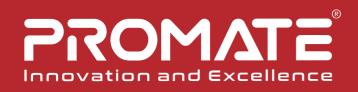

Super-easy to set up, Horizon-50 helps battle eye fatigue by lighting up your desk. This 50cm monitor light bar works perfectly on top of your curved monitors and ultra-wide monitors, giving you more valuable space on your desk. With a 45° angled design, Horizon-50 only illuminates your desk and keyboard, enhancing immersion and focus while eliminating reflective glare on the screen. You can customize the color temperature or dim the light using the stylish wireless remote controller. It also features auto-dimming and sleep functions along with a memory function to remember the last setting. The ideal choice for students, designers, and business office workers, Horizon-50 ensures comfortable viewing while you work and enhances your productivity

## 45° Light Angle

With a 45° angled asymmetrical optical design, this curved monitor light bar illuminates your desk and keyboard, enhancing immersion and focus

## **Broad Compatibility**

Uniquely designed front and rear double adjustment cover

hangs on the monitor, so it is stable and doesn't shake

fit most monitors with a 21"-49" screen size

Disclaimer : PROMATE is a registered trademark of Promate Technologies. All other Trademarks or Trade Names are the property of their respective owners.