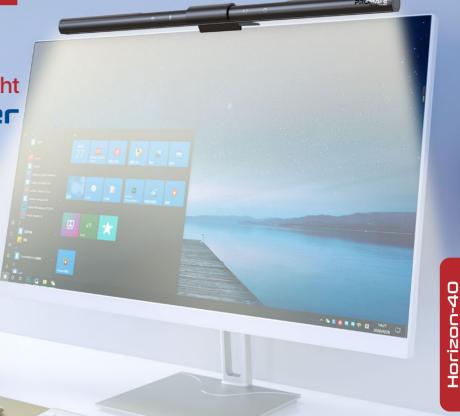

**Touch Controlled LED Monitor Light** 

with Wireless Controller

RA>95 Shows High CRI REAL COLOR

Super-easy to set up, Horizon-40 helps battle eye fatigue by lighting up your desk. This 40cm monitor light bar works perfectly on top of your monitors or laptops, giving you more valuable space on your desk. With a 45° angled design, Horizon-40 only illuminates your desk and keyboard, enhancing immersion and focus while eliminating reflective glare on the screen. You can customize the color temperature, or dim the light using the stylish wireless remote controller or even the touch controls on the light bar. It also features auto-dimming and sleep functions along with a memory function to remember the last setting. The ideal choice for students, designers, and business office workers Horizon-40 ensures comfortable viewing while you work and enhance your productivity

# 40cm LED Monitor Light

This 40cm monitor light bar works perfectly on top of monitors and Laptops, giving you more valuable space on your desk

# 45° Light Angle

With a 45° angled asymmetrical optical design, this curved monitor light bar illuminates your desk and keyboard, enhancing immersion and focus

### Anti-Glare

Battle eye fatigue as this monitor light evenly distributes light across your viewing area as you work while correctly eliminating reflective glare on the screen