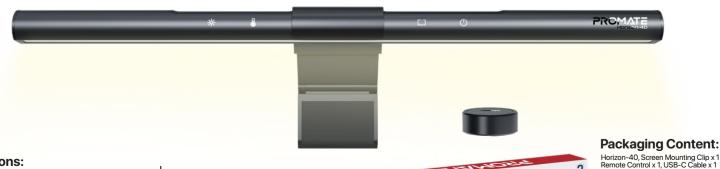

**Touch Controlled LED Monitor Light** 

with Wireless Controller

RA>95 Shows High CRI REAL COLOR

Super-easy to set up, Horizon-40 helps battle eye fatigue by lighting up your desk. This 40cm monitor light bar works perfectly on top of your monitors or laptops, giving you more valuable space on your desk. With a 45° angled design, Horizon-40 only illuminates your desk and keyboard, enhancing immersion and focus while eliminating reflective glare on the screen. You can customize the color temperature, or dim the light using the stylish wireless remote controller or even the touch controls on the light bar. It also features auto-dimming and sleep functions along with a memory function to remember the last setting. The ideal choice for students, designers, and business office workers Horizon-40 ensures comfortable viewing while you work and enhance your productivity

#### Smart Touch Controls

Horizon-40 comes with touch controls that can be used to switch on/off, dim the light, adjust the color temperature, and even set a 2-hour auto sleep function

#### Specifications:

Light Bar size: 39.2cm 5V/1A Input: Light Wattage: 5W Brightness in Lumens: 265lm

3000K-4000K-5000K-6500K Color Temp: Color Rendering Index: RA>95

Lux Values:

Light angles: Cable length: Supported Screen size: Remote Battery Type: Operating Distance:

1300lux (Height:30cm) 1000lux (Height:40cm) 45° 1.8m 13"-34"

lithium battery (CR2032)

Horizon-40, Screen Mounting Clip x 1 Remote Control x 1, USB-C Cable x 1 Allen Key x 1, Screws x 2 (for Remote Control) Screwdriver x 1(for Remote Control), User Guide