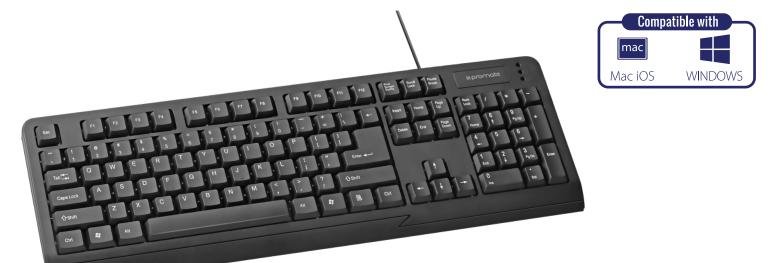

## Professional Ergonomic Wired Keyboard

Plug & Play• Full Sized Keyboard • Quiet Touch Keys

Keys

10 Million Keystroke Life

Ergonomic

**Contoured Shape** 

EasyKey-1 is a reliable full-size wired keyboard. You do not have to worry about dying battery or continuously failing Bluetooth connection. Simply plug the wire in and start using it with any hassle. EasyKey-1 is a long-lasting keyboard with 10 million keystroke life. The keys are very soft and silent which means you can work without the annoying sound of hard key hits. With its simplicity, it becomes very easy to use, be it a child, a professional or a senior citizen.