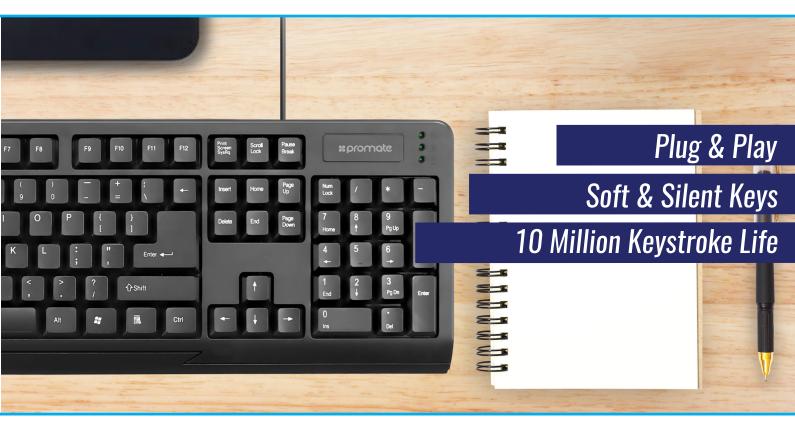

## Professional Ergonomic Wired Keyboard

Plug & Play• Full Sized Keyboard • Quiet Touch Keys

Keys

10 Million Keystroke Life

Ergonomic

**Contoured Shape** 

EasyKey-1 is a reliable full-size wired keyboard. You do not have to worry about dying battery or continuously failing Bluetooth connection. Simply plug the wire in and start using it with any hassle. EasyKey-1 is a long-lasting keyboard with 10 million keystroke life. The keys are very soft and silent which means you can work without the annoying sound of hard key hits. With its simplicity, it becomes very easy to use, be it a child, a professional or a senior citizen.