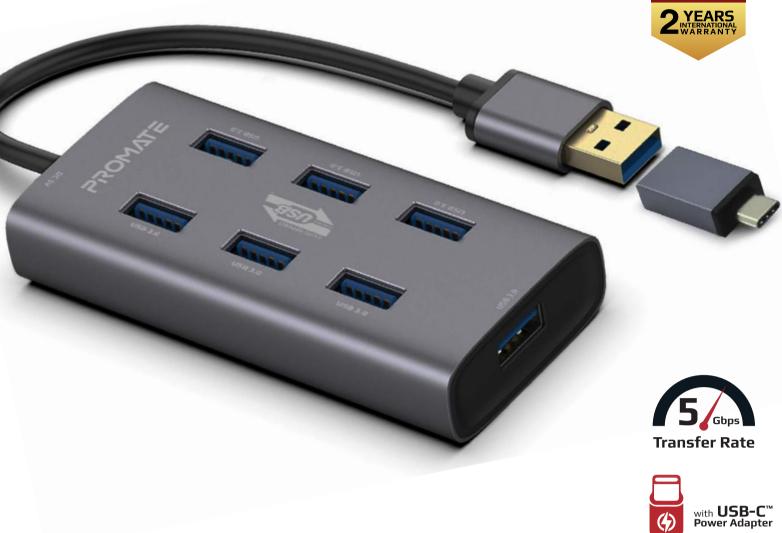

## High Speed 7 Port USB 3.0 Aluminium Alloy Powered Hub

Turn a single USB-C or USB-A port on your laptop into seven USB Type-A ports. The dual headed USB-A and USB-C cable adds broader compatibility across systems. EZHUb-7 does not require any software or complicated installation process, just plug it in and use. It is a compact and immensely handy hub that will never be a burden while travelling. Reinforced built-in cable, sturdy exterior, and heat-resistant connectors make it extremely durable. It is backwards compatible with USB 2.0 devices.

## Features

Dual-head USB-A and USB-C cable boosts the performance of the powerful hub.

Compact and immensely handy hub will never be a burden while travelling.

EZHub-7 is backwards compatible with USB 2.0 devices.

Start using the hub straight out of the box without any need for additional drivers or software.

Reinforced built-in cable, sturdy exterior, and heat-resistant connectors make it extremely durable.

The power adapter provides seamless performance while using high power consumption devices like HDD.

## Specifications

Interface: USB-A & USB-C USB voltage: 5V, 1A Transfer rate: 5Gbps

OS Support: Windows 10 /8/7, Mac OS X 10.2 (and above)

| COMPATIBLITY                            | PACKAGING CONTENT | COLORS | CERTIFICATION |
|-----------------------------------------|-------------------|--------|---------------|
| Compatible with all USB powered devices | EZHub-7           | Black  | C∈ ® RoHS     |