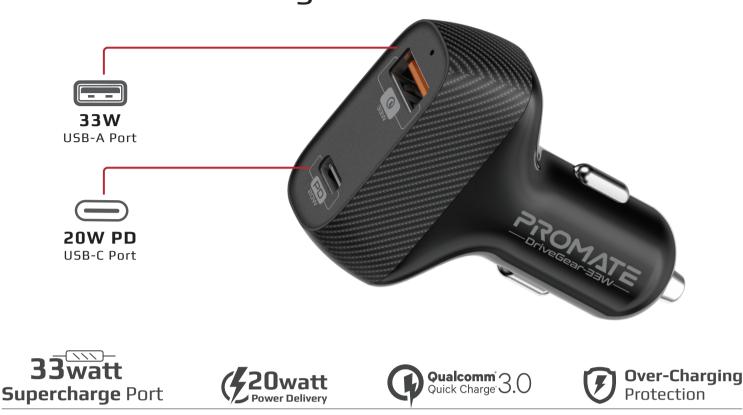

## 33W High Speed **Dual USB Car Charger**

DriveGear-33W

Harness the 33W superspeed charging in your car with this portable and powerful 33W car charger. Fast charge via the 20W power delivery or 33W SuperCharge USB port and take your smartphone from 0 to 100% in just a few mins. Dual ports let you charge 2 devices simultaneously.

Equipped with a 20W PD and 30W Super Charge

temperature control, and more advanced features

to ensure total protection for you and your devices

Port, this car charger can charge two devices

The safety system provides surge protection,

## Features

The car charger can charge two devices simultaneously at up to 33W charging speeds

This ultra-fast charger boasts a USB-A port, that provides 33W ultimate fast charge for compatible devices

## **Specifications**

Input **Total Output** Output QC 3.0 Port Output USB-C Port Input Interface **Output Interface** 

- DC 12-24V

- 33W
- DC 5V/3A, 9V/2A, 11V/3A, 12V/1.5A
- DC 5V/2.4A, 9V/2.22A (20W Max)
- Car Lighter Adapter - USB Port, USB-C Port