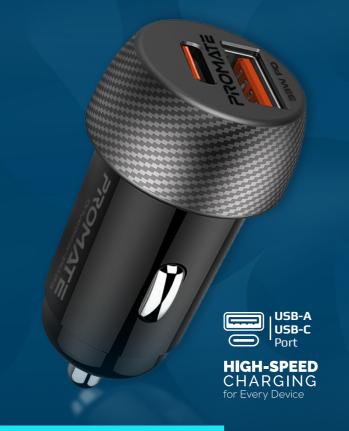

## ULTRA-FAST DUAL PORT CAR CHARGER Power Delivery & QC 3.0

Equipped with a 33W USB-C Power Delivery Port and an 18W QC 3.0 USB-A Port, DriveGear-PD33 can rapidly charge two devices simultaneously, on the move. The USB-C Power Delivery port is universal and can be used to charge any USB-C-powered smartphone, tablet, or other device. Its ultra-compact design conveniently fits in your car's DC port with a modern finish to complement your car's interior. The integrated protection chipset prevents short circuits and overcharging. Convenience and super speed charging complied into one, DriveGear-PD33 adapts to your devices and provides the safest maximum charging while you take on the road.

## DriveGear-PD33

Charge your power-hungry USB-C devices like smartphones, tablets, etc. on the go, up to 4X faster with Power Delivery support.

Equipped with a 33W USB-C Power Delivery Port and an 18W QC 3.0 USB-A Port, DriveGear-PD33 can rapidly charge two devices simultaneously.

Equipped with a 33W USB-C Power Delivery Port and an 18W QC 3.0 USB-A Port, DriveGear-PD33 can rapidly charge two devices simultaneously.

This ultra-fast car charger also boasts a USB Quick Charge 3.0 port that provides 18W ultimate fast charge for compatible devices.