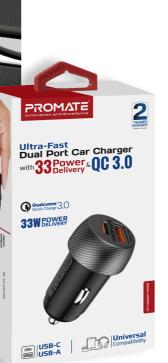

## ULTRA-FAST DUAL PORT CAR CHARGER Power Delivery & QC 3.0

Equipped with a 33W USB-C Power Delivery Port and an 18W QC 3.0 USB-A Port, DriveGear-PD33 can rapidly charge two devices simultaneously, on the move. The USB-C Power Delivery port is universal and can be used to charge any USB-C-powered smartphone, tablet, or other device. Its ultra-compact design conveniently fits in your car's DC port with a modern finish to complement your car's interior. The integrated protection chipset prevents short circuits and overcharging. Convenience and super speed charging complied into one, DriveGear-PD33 adapts to your devices and provides the safest maximum charging while you take on the road.

## DriveGear-PD33

Charge your power-hungry USB-C devices like smartphones, tablets, etc. on the go, up to 4X faster with Power Delivery support.

Equipped with a 33W USB-C Power Delivery Port and an 18W QC 3.0 USB-A Port, DriveGear-PD33 can rapidly charge two devices simultaneously.

Equipped with a 33W USB-C Power Delivery Port and an 18W QC 3.0 USB-A Port, DriveGear-PD33 can rapidly charge two devices simultaneously.

This ultra-fast car charger also boasts a USB Quick Charge 3.0 port that provides 18W ultimate fast charge for compatible devices.