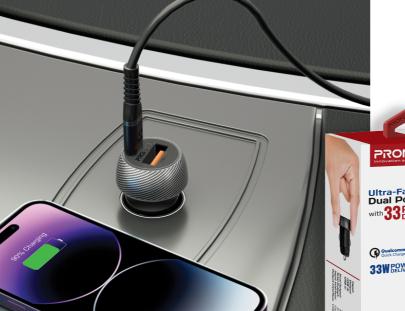

DriveGear-PD33 is small and sleek with a mordern finish that complements your car's interiors.plugs right into the car charging port and uses the least amount of space.

Equipped with a 33W USB-C Power Delivery Port and an 18W QC 3.0 USB-A Port, DriveGear-PD33 can rapidly charge two devices simultaneously.