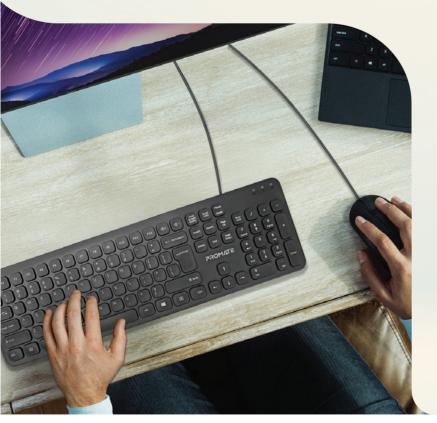

## **Next-level comfort**

Get plenty of room to set up and work with minimal fatigue with the keyboard's 5ft cable and ergonomic keycap structure

Concave ergonomic keys provide a quiet, comfortable and responsive typing experience

## **Next-level comfort**

Plug the keyboard and mouse into the USB port of your system, and you are ready to go