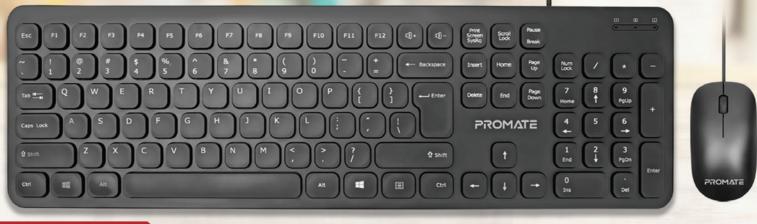

# **Quiet Key Wired Compact Keyboard & Mouse**

Combo-KM2 brings sleek, contemporary styling to your desktop without sacrificing ergonomic comfort or productivity. This ergonomic combo features quiet, laptop-style keys that provide a crisp and responsive feel, along with a guick key mouse for ergonomic comfort

## **Next-level comfort**

Get plenty of room to set up and work with minimal fatigue with the keyboard's 5ft cable and ergonomic keycap structure

Concave ergonomic keys provide a quiet, comfortable and responsive typing experience

#### Low Profile

At only 5.3" thin, this full-size laptop keyboard is a sleek addition to your workspace

## **Slim Styling**

Sleek, contemporary styling to your desktop without sacrificing ergonomic comfort or productivity