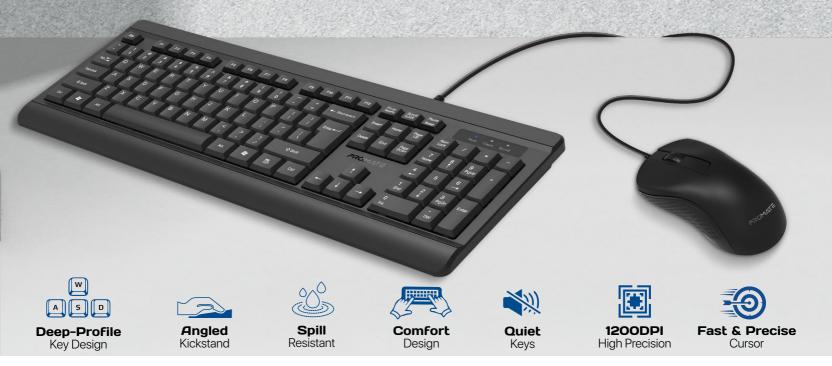

### Combo-CM6

Combo-CM6 is the ultimate wired keyboard and mouse combo you were looking for. The ultra-precise mouse with 1200 DPI and a keyboard with a soft touch and quiet keys, allows you to maximize your productivity with ease. Featuring a palm rest, this keyboard is the perfect addition to your work life while providing you with superior comfort. The contoured shape of the mouse doesn't cause fatigue even after long-time usage and is perfect for both home and office use.

# **Maximize Productivity**

Combo-CM6 combines an ergonomic keyboard with quiet keys and a contoured mouse that boosts productivity and enhances your work

# **Quiet Keys**

The quiet keys provide a comfortable and responsive typing experience without causing any disturbance

## **Ergonomic Design with Palm Rest**

Type comfortably, quickly, and accurately on this ergonomically designed, quiet keyboard with palm rest

#### **Contoured Mouse**

The contoured and ergonomic mouse provides accurate, smooth cursor control and effortless clicking that lets you work and create faster, comfortably.

#### Track with Precision

Track through the screen with drop-dead accuracy using the high-grade mouse with 1200 DPI