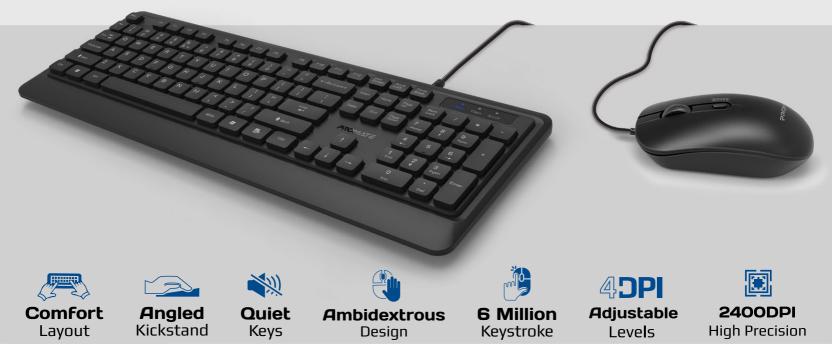

### Combo-CM5

Combo-CM5 is the ideal combination of a slim keyboard and ambidextrous mouse, to boost your productivity and enhance your work-life. Featuring a palm rest, this keyboard fuels your productivity while providing you with superior comfort. The keyboard is super-slim and doesn't overcrowd your work desk. Track through the screen with precision using the high-grade mouse with adjustable DPI controls up to 2400 DPI. The ergonomic design of both the keyboard and mouse, doesn't cause fatigue even after long-time usage.

# **Boost Productivity**

Combo-CM5 combines an ergonomic, wired keyboard and an ambidextrous mouse that boosts productivity and enhances your desk

# Super-Slim Keyboard

This keyboard is a sleek addition to your workspace. It is ultra-slim without sacrificing comfort or productivity

## **Ergonomic Design with Palm Rest**

Type comfortably, quickly, and accurately on this ergonomically designed, wired keyboard with palm rest

#### **Track with Precision**

Track through the screen with drop-dead accuracy using the high-grade, ambidextrous mouse with adjustable DPI control up to 2400 DPI

#### **Ambidextrous Mouse**

The ambidextrous mouse provides accurate, smooth cursor control and effortless scrolling