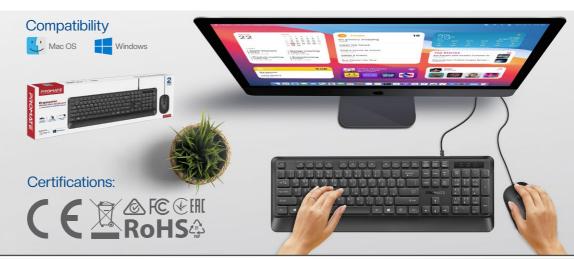

#### Plug & Play

Plug the keyboard into the USB port of your system, and you are ready to go