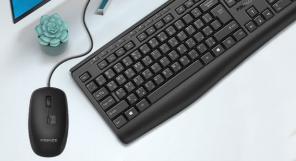

## Combo-CM4

Combo-CM4 combines an ergonomic full-sized keyboard and an ambidextrous mouse. The full-sized, comfortable keyboard boasts separate media keys, that let you type and navigate with ease, control music playback, and pause or play a video. Featuring a palm rest, this keyboard fuels your productivity while providing you with superior comfort. Track through the screen with drop-dead accuracy using the high-grade mouse with adjustable DPI controls up to 2400 DPI. Add a touch of sleek, contemporary styling to your desktop without compromising on comfort or productivity.

#### **Enhanced Productivity**

Combo-CM4 combines an ergonomic full-sized keyboard and an ambidextrous mouse that boosts productivity and enhances your desk