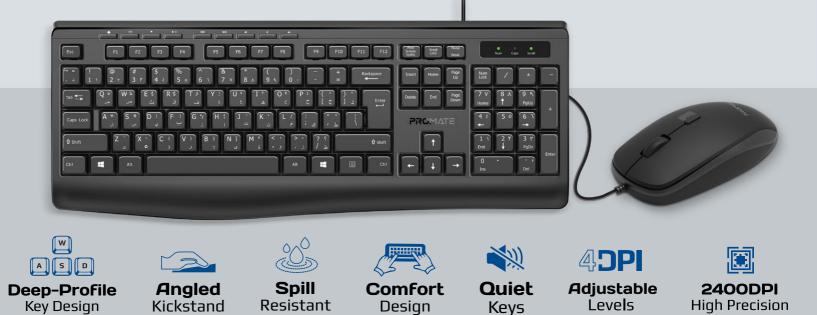

## Combo-CM4

Combo-CM4 combines an ergonomic full-sized keyboard and an ambidextrous mouse. The full-sized, comfortable keyboard boasts separate media keys, that let you type and navigate with ease, control music playback, and pause or play a video. Featuring a palm rest, this keyboard fuels your productivity while providing you with superior comfort. Track through the screen with drop-dead accuracy using the high-grade mouse with adjustable DPI controls up to 2400 DPI. Add a touch of sleek, contemporary styling to your desktop without compromising on comfort or productivity.

### Ergonomic Design with Palm rest

Type comfortably, quickly, and accurately on this ergonomically designed, full-sized keyboard with palm rest

#### Media controls

Control music playback, pause, or play a video with a single click as the keyboard in the Combo-CM4 comes with media keys

### Full Sized Keyboard

Fuel your productivity on a full-sized keyboard that is optimized for improved accuracy

### Comfortable Navigation

The ambidextrous mouse provides accurate, smooth cursor control and effortless scrolling

#### Track with Precision

Track through the screen with drop-dead accuracy using the high-grade, ambidextrous mouse with adjustable DPI controls up to 2400 DPI