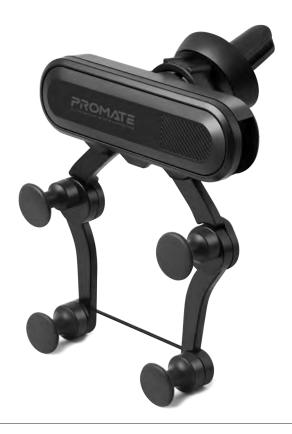

# Universal Anti-Slip AC Vent Grip Mount

With a sturdy support system, Clutch is a perfect AC vent grip mount for all your devices. The anti-slip clips on the back firmly fit into the car's AC vent, allowing for smoother, hands-free usage. The stylish design doesn't get in the way of your screen and can be used with a wide range of devices, including smartphones, tablets and MP3 players.