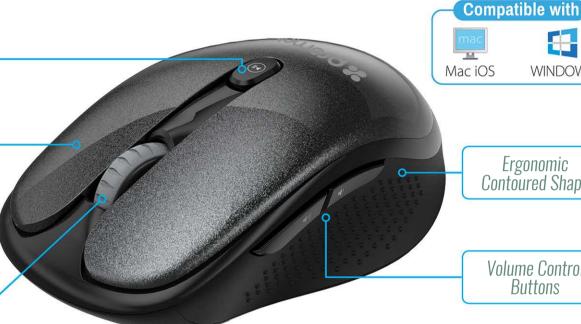

## High Performance 2.4Ghz Multimedia Wireless Optical Mouse

Nano USB Receiver • Multimedia Controls • 20m Working Range

Elegant Design

Scroll Button

**WINDOWS** 

Ergonomic Contoured Shape

Volume Control Buttons

Clix-4 Wireless Optical Mouse is an ergonomic and reliable wireless optical mouse. It features a 1600dPi optical sensor for better accuracy and a Nano USB receiver so tiny that you can plug into your laptop or computer and forget about it. The Clix-4 has a working

range of up to 20 meters, which is great for home and office use. It also comes with a sleep mode function to turn itself off when it's idle for some time, simply click on any button to wake it up.

| NAME   | HS CODE    | HTS CODE   | MAIN PRODUCT INFO |           |           |           | PACKAGING LOGISTICS DETAILS |              |           |           |           | MASTER BOX LOGISTICS |              |              |           |           |           |
|--------|------------|------------|-------------------|-----------|-----------|-----------|-----------------------------|--------------|-----------|-----------|-----------|----------------------|--------------|--------------|-----------|-----------|-----------|
| Clix-4 | 8471607200 | 8471602000 | N.W<br>(kg)       | L<br>(cm) | W<br>(cm) | H<br>(cm) | G.W.<br>(kg)                | N.W.<br>(kg) | L<br>(cm) | W<br>(cm) | H<br>(cm) | Qty<br>Pcs           | G.W.<br>(kg) | N.W.<br>(kg) | L<br>(cm) | W<br>(cm) | H<br>(cm) |
|        | 8471607200 |            | 0.074             | 10.7      | 6.2       | 4         | 0.14                        | 0.074        | 15.5      | 11        | 4.5       | 40                   | TBD          | 5.6          | 50        | 26.5      | 38.5      |