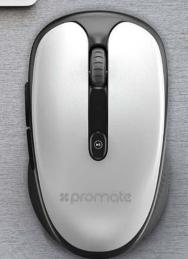

## High Performance 2.4Ghz Multimedia Wireless Optical Mouse

Nano USB Receiver • Multimedia Controls • 20m Working Range

Elegant Design

Scroll Button

**WINDOWS** 

Ergonomic Contoured Shape

Volume Control Buttons

Clix-4 Wireless Optical Mouse is an ergonomic and reliable wireless optical mouse. It features a 1600dPi optical sensor for better accuracy and a Nano USB receiver so tiny that you can plug into your laptop or computer and forget about it. The Clix-4 has a working