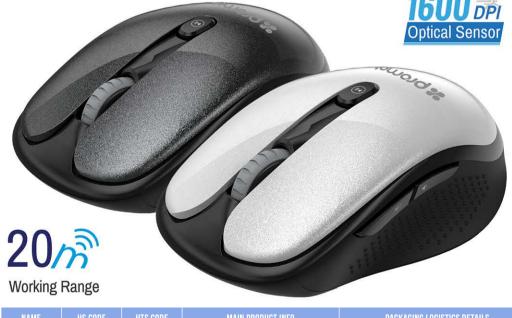

Clix-4 Wireless Optical Mouse is an ergonomic and reliable wireless optical mouse. It features a 1600dPi optical sensor for better accuracy and a Nano USB receiver so tiny that you can plug into your laptop or computer and forget about it. The Clix-4 has a working

range of up to 20 meters, which is great for home and office use. It also comes with a sleep mode function to turn itself off when it's idle for some time, simply click on any button to wake it up.

| NAME   | HS CODE    | HTS CODE   | MAIN PRODUCT INFO |           |           |           | PACKAGING LOGISTICS DETAILS |              |           |           |           | MASTER BOX LOGISTICS |              |              |           |           |           |
|--------|------------|------------|-------------------|-----------|-----------|-----------|-----------------------------|--------------|-----------|-----------|-----------|----------------------|--------------|--------------|-----------|-----------|-----------|
| Clix-4 | 8471607200 | 8471602000 | N.W<br>(kg)       | L<br>(cm) | W<br>(cm) | H<br>(cm) | G.W.<br>(kg)                | N.W.<br>(kg) | L<br>(cm) | W<br>(cm) | H<br>(cm) | Qty<br>Pcs           | G.W.<br>(kg) | N.W.<br>(kg) | L<br>(cm) | W<br>(cm) | H<br>(cm) |
|        | 8471607200 |            | 0.074             | 10.7      | 6.2       | 4         | 0.14                        | 0.074        | 15.5      | 11        | 4.5       | 40                   | TBD          | 5.6          | 50        | 26.5      | 38.5      |

**COMPATIBILITY** Windows and Mac OS **PACKAGING CONTENT** Clix-4

Black White

**COLOR** 

**CERTIFICATION** 

Barcode: 6959144025551

User Guide

Model Name: Clix-4

Promate Technologies Ltd.