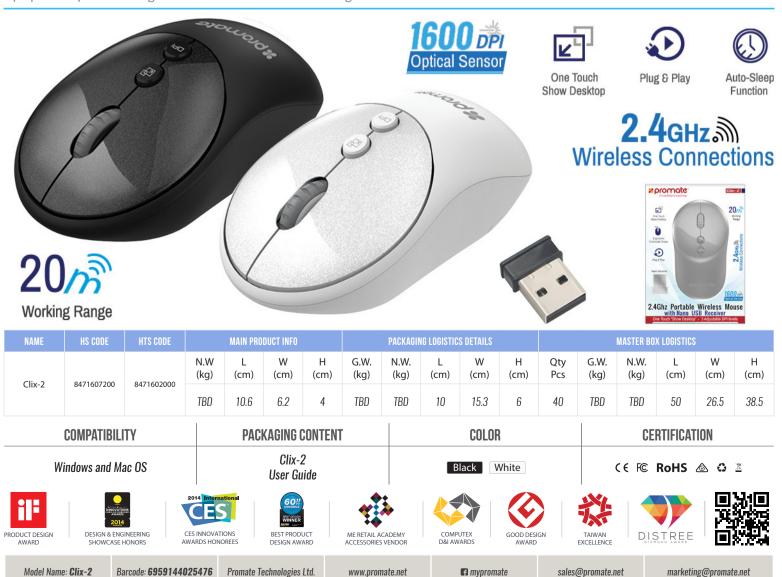

**Clix-2** Wireless Optical Mouse is an **ergonomic** and **reliable wireless optical mouse**. It features a **1000/1600dPi** optical sensor for better accuracy and a Nano USB receiver so tiny that you can plug into your laptop or computer and forget about it. The **Clix-2** has a working

range of up to **20 meters**, which is great for **home** and **office** use. It also comes with a sleep mode function to turn itself off when it's idle for some time, simply click on any button to wake it up.