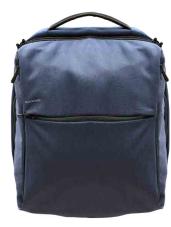

## Canvas Styled Durable Backpack with Multiple Pockets for Laptops Up to 15.6"

Document Organizer

Adjustable Straps

Easy Carry Handle

Unisex

Accessory Pockets

Laptop Storage Upto 15.6"

Water Resistant

Lightweight Design

With a unique polyester material design, the Citypack-BP is a backpack made for the urban lifestyle. With its comfortable and adjustable straps, you can carry weights of up to 15 Kgs with ease. The Citypack-BP also has multiple pockets for holding your accessories, and a dedicated compartment for keeping laptops of up to 15.6"