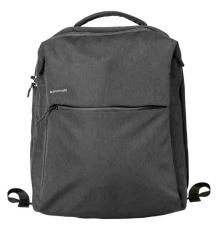

## Available Colors

| COMPATIBILITY                                  | PACKAGING CONTENT | COLOR      | CERTIFICATION |
|------------------------------------------------|-------------------|------------|---------------|
| All Laptops Upto 15.6"<br>& Tablets Upto 10.1" | » CityPack-BP     | Black Blue | s X           |