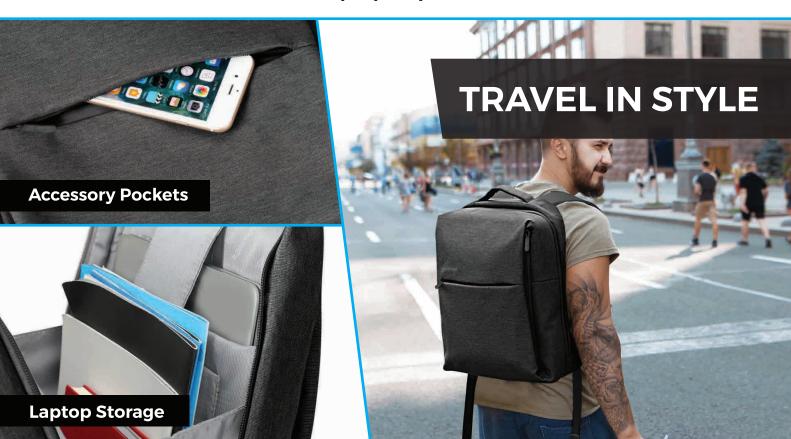

## Canvas Styled Durable Backpack with Multiple Pockets for Laptops Up to 15.6"

Document Organizer

Adjustable Straps

Easy Carry Handle

Unisex

Accessory Pockets

Laptop Storage Upto 15.6"

Water Resistant

Lightweight Design

With a unique polyester material design, the Citypack-BP is a backpack made for the urban lifestyle. With its comfortable and adjustable straps, you can carry weights of up to 15 Kgs with ease. The Citypack-BP also has multiple pockets for holding your accessories, and a dedicated compartment for keeping laptops of up to 15.6"