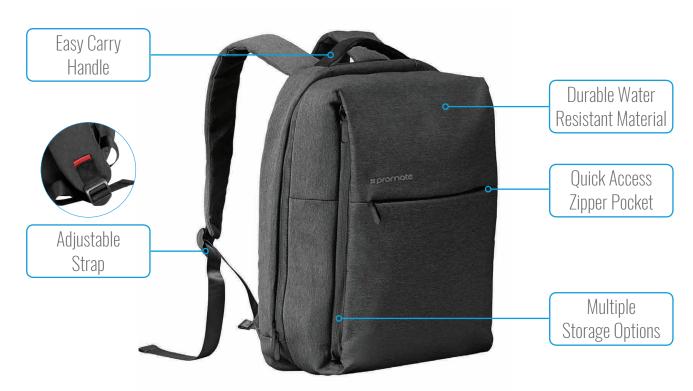

## Canvas Styled Durable Backpack with Multiple Pockets for Laptops Up to 15.6"

Document Organizer

Adjustable Straps

Easy Carry Handle

Unisex

Accessory Pockets

Laptop Storage Upto 15.6"

Water Resistant

Lightweight Design

With a unique polyester material design, the Citypack-BP is a backpack made for the urban lifestyle. With its comfortable and adjustable straps, you can carry weights of up to 15 Kgs with ease. The Citypack-BP also has multiple pockets for holding your accessories, and a dedicated compartment for keeping laptops of up to 15.6"