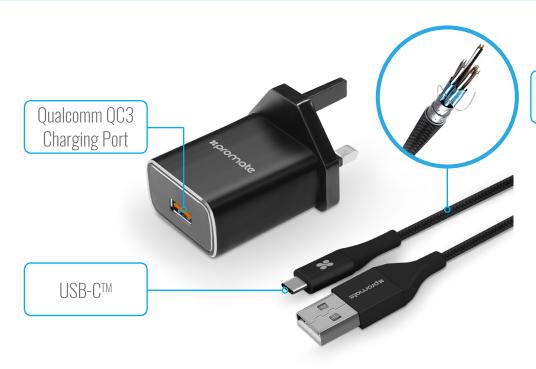

Automatic Voltage Regulation

Universal Compatibility

ChargeMate-QC3, a portable 2-in-1 charging kit makes life easier by combining wall charging and USB charging solutions packed into one. Just use the wall plug with the accompanied USB cable to charge your USB-C chargeable device at home,or just use the USB cable and plug it into any USB port to charge your device. Charge your devices up to 4X faster than other conventional car chargers with the built in Quick Charge 3.0 port. Stop the wait with ChargeMate-QC3.

## Specifications

· Home Charger

· USB-C Cable

- Input: 100-240

- Length: 120cm

- Output: 3.6-5V/3A, 5V-9V/2A, 9V-12V/1.5A

- Input interface: Standard Plug

- Output Interface: 1 QC3.0 Charging Port