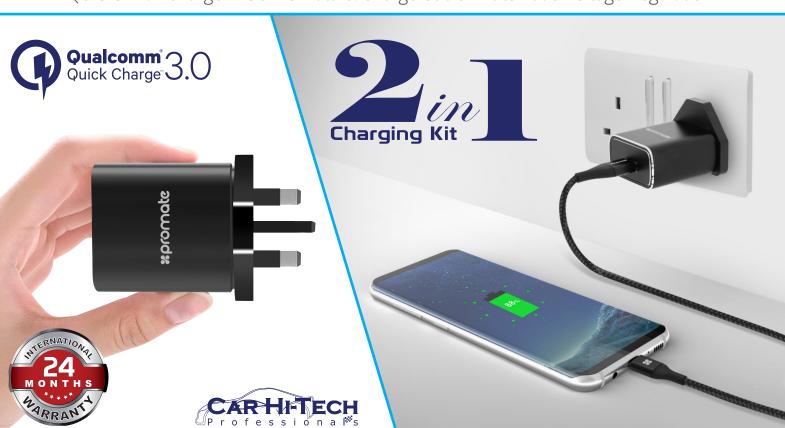

## Ultra-Fast USB-C Wall Charging Kit with Qualcomm Quick Charge 3.0

QC 3.0 Wall Charger • USB-C Data & Charge Cable • Automatic Voltage Regulation

Mesh Armored Cables

Ergonomic Design

Over-Charging Protection

Automatic Voltage Regulation

Universal Compatibility

ChargeMate-QC3, a portable 2-in-1 charging kit makes life easier by combining wall charging and USB charging solutions packed into one. Just use the wall plug with the accompanied USB cable to charge your USB-C chargeable device at home,or just use the USB cable and plug it into any USB port to charge your device. Charge your devices up to 4X faster than other conventional car chargers with the built in Quick Charge 3.0 port. Stop the wait with ChargeMate-QC3.