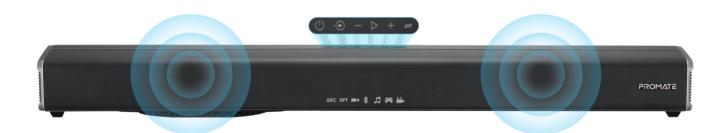

#### Control At Touch of A Button

On-board controls and an included remote control, lets you keep complete command over your soundbar

# Looks As Elegant As It Sounds »» ««

Fine aesthetics and exquisite finish, CastBar-120 will turn heads when placed in any room

Barcode: 6959144061771 Promate Technologies Ltd. www.promate.net marketing@promate.net