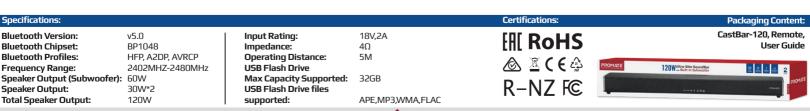

Elevate your home audio system to a whole another level with CastBar-120. This incredible 120W soundbar delivers a room-filling sound for a cinema theatre-like experience at home. With an easy setup, you can connect the soundbar to your television for enjoying movies and shows the way they are meant to be. The latest Bluetooth v5.0 allows you to stream your loved tracks wirelessly. CastBar-120 sports an elegant design that blends and enhances your home's interior. The soundbar features an on-board controller and remote control, included with your purchase, to let you manage all your audio needs with a touch.

# Wireless Music Streaming

The latest Bluetooth v5.0, allowing you to stream your favorite music directly from your smartphone

### Play Anyway You Want •))•((•

Stream music wirelessly, via AUX cable, USB, or via TV/DVD player as well as through an optical connection

**Bluetooth** Connectivity