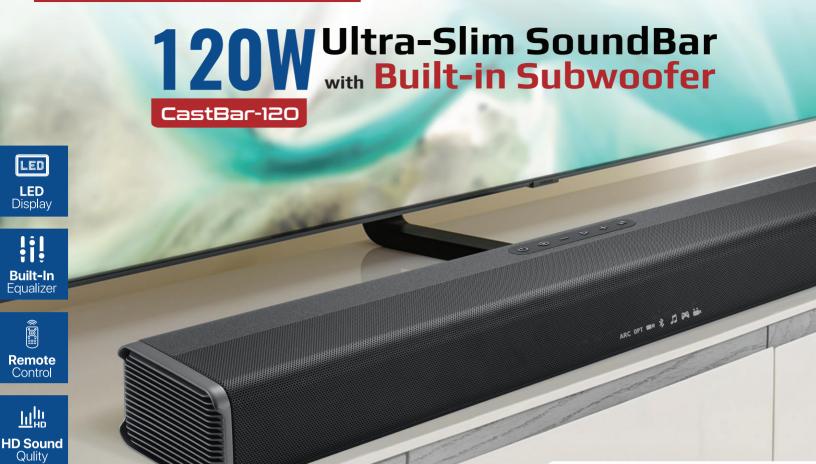

Elevate your home audio system to a whole another level with CastBar-120. This incredible 120W soundbar delivers a room-filling sound for a cinema theatre-like experience at home. With an easy setup, you can connect the soundbar to your television for enjoying movies and shows the way they are meant to be. The latest Bluetooth v5.0 allows you to stream your loved tracks wirelessly. CastBar-120 sports an elegant design that blends and enhances your home's interior. The soundbar features an on-board controller and remote control, included with your purchase, to let you manage all your audio needs with a touch.

### **(a)** Louder Than Most

Powerful 120W speaker, transform your house into a cinema theatre

# Looks As Elegant As It Sounds »» ««

Fine aesthetics and exquisite finish, CastBar-120 will turn heads when placed in any room

Barcode: 6959144061771 Promate Technologies Ltd. www.promate.net marketing@promate.net