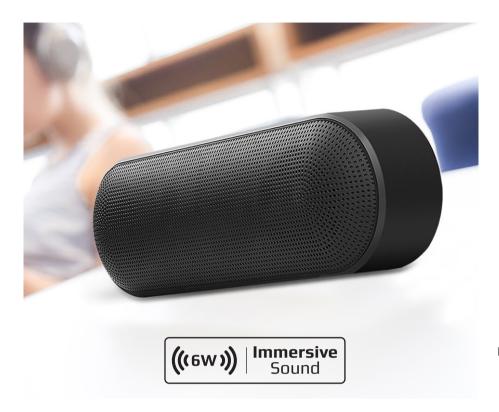

### Your Ultimate Music Companion

**Easy Music** Navigation

**Long Lasting** Battery

Compatible

Enjoy an auditory musical experience like never before with Capsule, a portable 6W speaker with multiple playback options. Use the Capsule to listen to your favorite music via Bluetooth, SD card, USB or directly via auxiliary cable. Alternatively, use it to listen to FM Radio. All these features encompassed in compact portable design makes it a must have speaker.

### - Features -

Have complete control over music using a soft touch control panel.

The compact, lightweight design makes the Bluetooth speaker highly portable.

Enjoy auditory musical experience like never before with this powerful 6W wireless speaker.