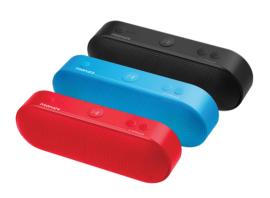

### - Features -

Have complete control over music using a soft touch control panel.

The compact, lightweight design makes the Bluetooth speaker highly portable.

Enjoy auditory musical experience like never before with this powerful 6W wireless speaker.