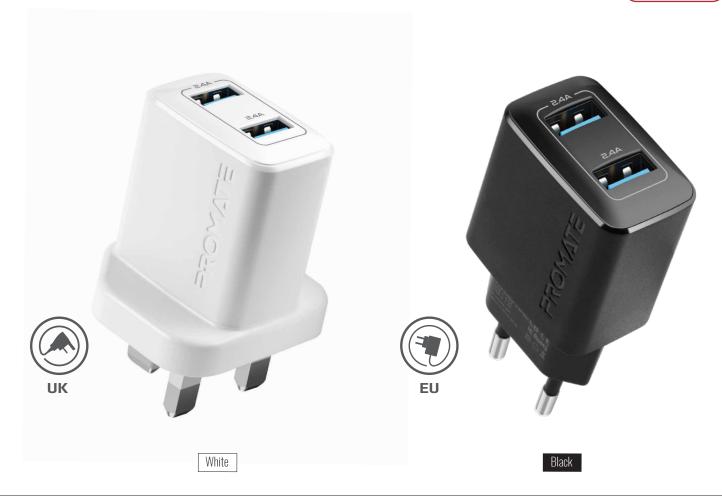

# 12W Wall Charger with Dual USB Ports

BiPlug combines 2 USB ports into a sleek portable design to deliver optimum speed charging through multiple outputs. Its universal adaptability ensures this is the only charger you need for any smartphone or tablet device.

## Features —

The powerful 12W wall charger features dual USB ports to charge your devices at faster speeds simultaneously.

The adaptive charging technology detects the power required for connected device and delivers optimum charge

BiPlug has a compact, stylish design, which makes it durable and portable at the same time.

The wall charger is extremely safe as it features overcharging and short circuit protection.

BiPlug is compatible with all USB-powered devices.

## Specifications –

- 100-240V Total Output - 5V/2.4A Max