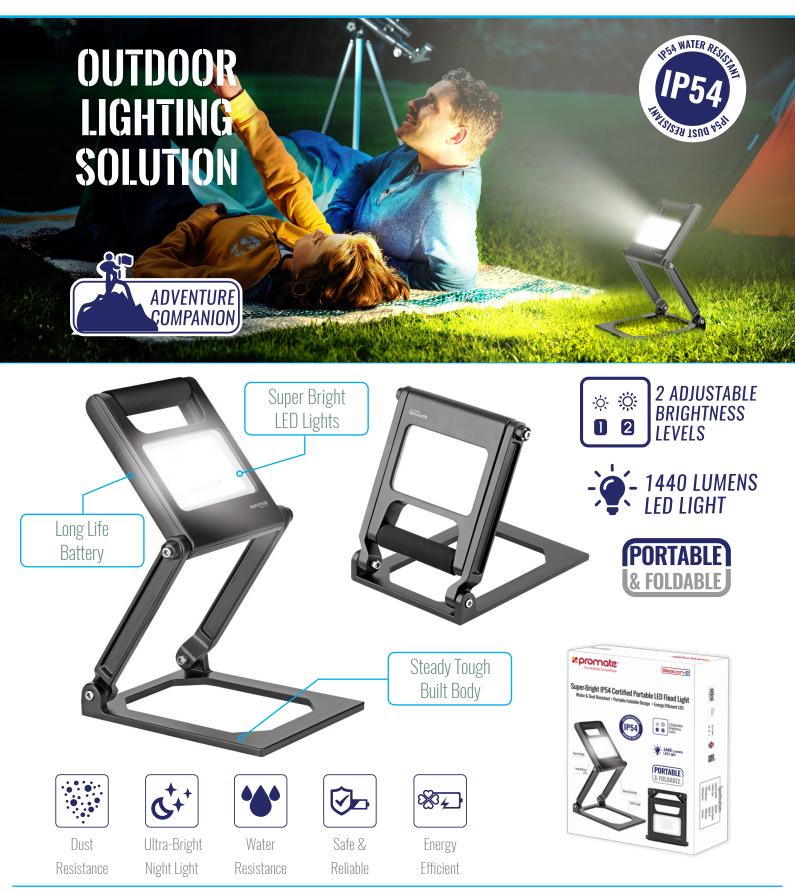

## Super-Bright IP54 Certified Portable LED Flood Light

Water & Dust Resistant • Portable Foldable Design • Energy Efficient LED

Beacon-2 handheld LED spotlight is designed to provide a high output and ruggedly durable lighting solution for applications where portability, light weight, corrosion resistance, and waterproof high-powered light are required. An adjustable pivot allows for full adjustability, allowing for precise aiming of this LED light. This housing is constructed of precision machined aluminium for excellent strength and durability, powder coated for corrosion resistance, and is rated IP54 for ingress protection against direct exposure to water jets from all directions and dust.

Specifications

- Battery Capacity: 8800mAh
- Battery Type: Lithium Polymer
- Input: 8.4V, 1A

- LED Brightness: 1440lumens
- Working Time: 2-4 Hours