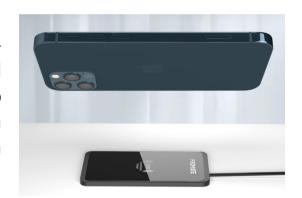

# **15W FAST CHARGING** Slim Metallic Wireless Charger

AuraCard-15W

Pocket-sized Charger

Foreign Object

**Premium Grade** Zinc Alloy Material

Fast, efficient, and slim wireless charging with Aura-Card-15W. The aesthetically pleasing slim design will add a touch of sophistication to your desk while also uncluttering the cables. The charging surface sports a soft-to-touch texture that protects your device from scratches.

Designed with foreign object detection, short circuit protection and more

Greater heat dissipation, ensuring a more stable charging experience, while anti-slip pads keep your phone or AirPods in place while powering up.