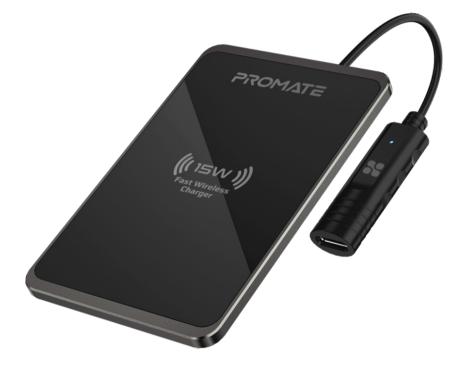

# **15W FAST CHARGING** Slim Metallic Wireless Charger

AuraCard-15W

Pocket-sized Charger

Foreign Object

**Premium Grade** Zinc Alloy Material

Fast, efficient, and slim wireless charging with Aura-Card-15W. The aesthetically pleasing slim design will add a touch of sophistication to your desk while also uncluttering the cables. The charging surface sports a soft-to-touch texture that protects your device from scratches.

#### - Features -

Fast wireless charging up to 15-watts for Qi-enabled devices, including iPhone, Samsung Galaxy, Google Pixel and more.

Simplify and unclutter your workspace with the convenience of wireless charging.

Designed with foreign object detection, short circuit protection and more

Greater heat dissipation, ensuring a more stable charging experience, while anti-slip pads keep your phone or AirPods in place while powering up.