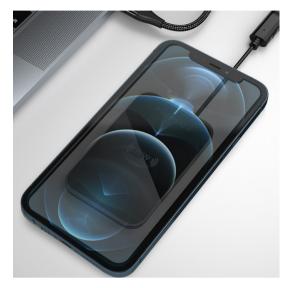

# **15W FAST CHARGING** Slim Metallic Wireless Charger

AuraCard-15W

Pocket-sized Charger

Foreign Object

**Premium Grade** Zinc Alloy Material

Fast, efficient, and slim wireless charging with Aura-Card-15W. The aesthetically pleasing slim design will add a touch of sophistication to your desk while also uncluttering the cables. The charging surface sports a soft-to-touch texture that protects your device from scratches.

#### - Features -

Fast wireless charging up to 15-watts for Qi-enabled devices, including iPhone, Samsung Galaxy, Google Pixel and more.

Simplify and unclutter your workspace with the convenience of wireless charging.