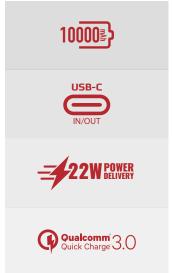

Incredibly sleek & lightweight, Atom-PD20 is super portable & easy to carry around. Charge your devices up to 5X faster through the 20W power delivery and Quick Charge 3.0 ports. The USB-C port supports input and output that lets you charge your devices and recharge Atom-PD20 at high speeds. The built-in multiprotection IC combines high-voltage protection, over-current protection, temperature control, and more that ensure the safety of your connected devices.

## **Packaging Content**

Atom-PD20 User guide Charging Cable **Input:** 5V/3A, 9V/2A

Battery Capacity: 10000mAh

**Battery Type:** Li-lon USB-C Output: 5V/3A, 9V/2.2A, 12V/1.5A ( PD20W )

Total Output:

**QC3.0 Output:** 4.5V/5A, 5V/4.5A, 5V/3A, 9V/2A, 12V/1.5A