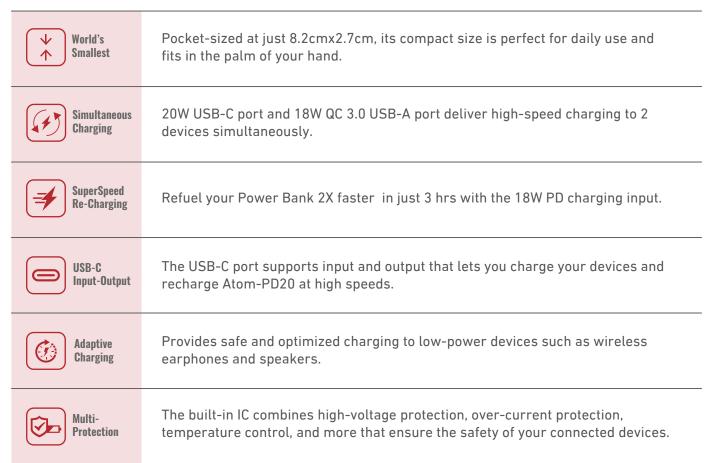

Incredibly sleek & lightweight, Atom-PD20 is super portable & easy to carry around. Charge your devices up to 5X faster through the 20W power delivery and Quick Charge 3.0 ports. The USB-C port supports input and output that lets you charge your devices and recharge Atom-PD20 at high speeds. The built-in multiprotection IC combines high-voltage protection, over-current protection, temperature control, and more that ensure the safety of your connected devices.

## **Features**