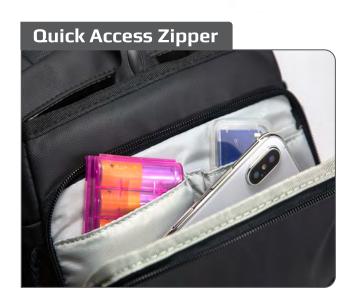

## Features

Keep accessories like batteries and other stationery in the easily accessible top zip.

The bag boasts adjustable divider so that you can customize the interior easily.

Padded interiors protect your camera's LCD screen and lens from scratches.