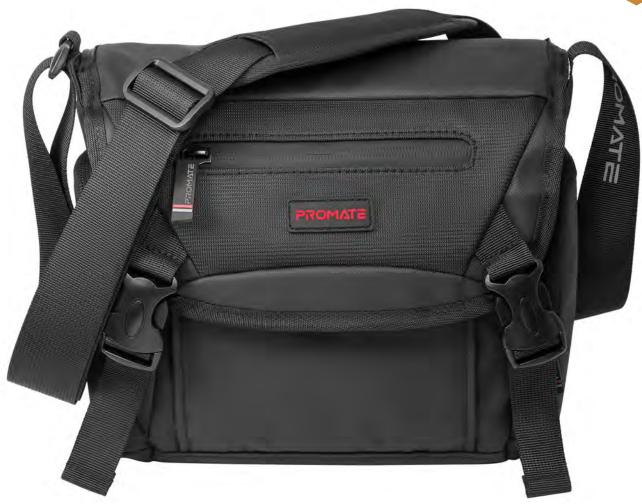

## Compact DSLR Camera bag with Adjustable Compartment

Arco series camera cases offer a unique and stylish way to carry your camera. A special ultra-light rip-stop nylon material is used to make this case light, yet durable. Efficient center opening with quick release buckle for quick access to your camera or other accessories and a shoulder strap for comfortable fit make this bag an ultimate case for SLR cameras.

Arco-S boasts an adjustable shoulder strap and a handle so that you can carry the bag with ease.

| COMPATIBLITY                        | PACKAGING CONTENT | COLORS | CERTIFICATION                                                                                    |
|-------------------------------------|-------------------|--------|--------------------------------------------------------------------------------------------------|
| Compatible with DSLR and SLR camera | Arco-S            | Black  | Импортер: ООО «КРУТОФФ» Адрее импортера: 1990;29 г. Москва, Сибирский проезд, д.2, стр.12, ком.4 |