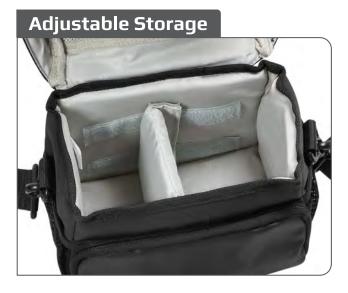

## Features

Keep accessories like batteries and other stationery in the easily accessible top zip.

The bag boasts adjustable divider so that you can customize the interior easily.

Padded interiors protect your camera's LCD screen and lens from scratches.