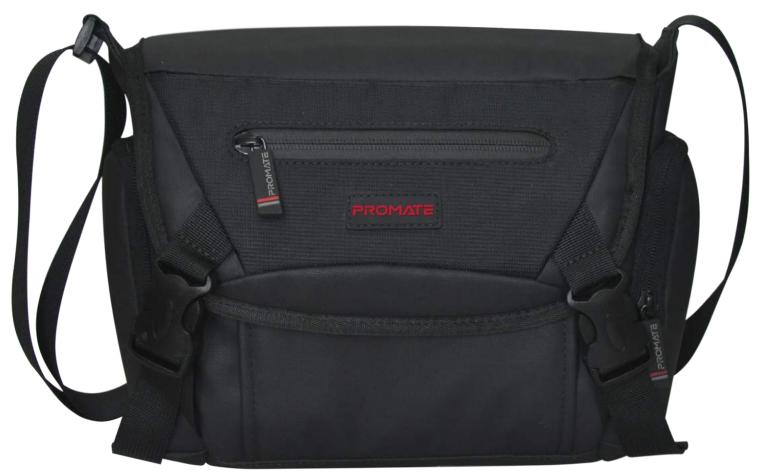

## Compact DSLR Camera bag with Adjustable Compartment

Arco series camera cases offer a unique and stylish way to carry your camera. A special ultra-light rip-stop nylon material is used to make this case light, yet durable. Efficient center opening with quick release buckle for quick access to your camera or other accessories and a shoulder strap for comfortable fit make this bag an ultimate case for DSLR cameras.

## Features

Top zip allows you to keep items like batteries and other stationery so that you can access easily.

Arco-M features adjustable padded dividers which allow you to adjust as per needs.

Padded interior makes sure that your camera's lens and screen are safe even on the go.

Adjustable shoulder strap and handle allow you to carry the bag comfortably with easy access.

| COMPATIBLITY                        | PACKAGING CONTENT | COLORS | CERTIFICATION                                                                                   |
|-------------------------------------|-------------------|--------|-------------------------------------------------------------------------------------------------|
| Compatible with DSLR and SLR camera | Arco-M            | Black  | Напортер: ООО «КРУТОФФ» Адре: випортера: 199(29 г. Москва, Сибирскай проем, д. 2. стр.12, ком.4 |