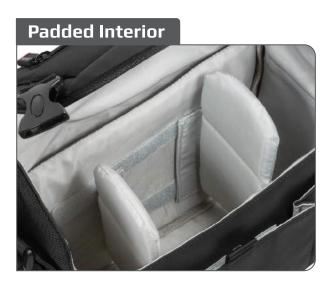

## Features

Top zip allows you to keep items like batteries and other stationery so that you can access easily.

Arco-M features adjustable padded dividers which allow you to adjust as per needs.

Padded interior makes sure that your camera's lens and screen are safe even on the go.