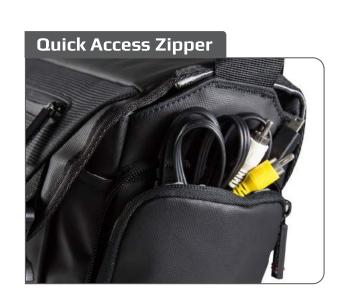

## Features

Top zip allows you to keep items like batteries and other stationery so that you can access easily.

Arco-M features adjustable padded dividers which allow you to adjust as per needs.

Padded interior makes sure that your camera's lens and screen are safe even on the go.