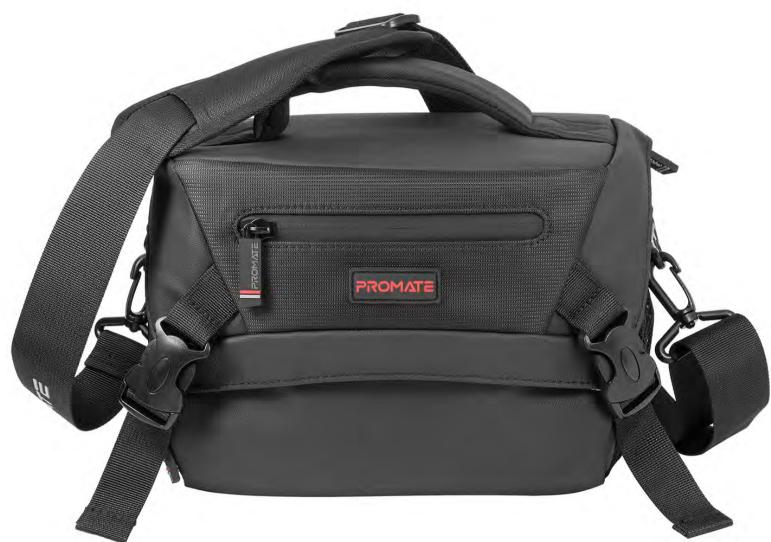

## Compact SLR Camera bag with Adjustable Compartment

Arco series camera cases offer a unique and stylish way to carry your camera. A special ultra-light rip-stop nylon material is used to make this case light, yet durable. Efficient center opening with quick release buckle for quick access to your camera or other accessories and a shoulder strap for comfortable fit make this bag an ultimate case for SLR cameras.

Adjustable shoulder strap and handle allow you to carry the bag comfortably with easy access.

| COMPATIBLITY                                         | PACKAGING CONTENT                                  |                                         | COLORS          |           |                        | CERTIFICATION                                                                                         |  |
|------------------------------------------------------|----------------------------------------------------|-----------------------------------------|-----------------|-----------|------------------------|-------------------------------------------------------------------------------------------------------|--|
| Compatible with DSLR and SLR camera                  | Arco-L                                             | Black                                   |                 |           | EHL AA                 | Импортер: ООО «КРУТОФФ»<br>Адрее импортера: 199029 г. Москва,<br>Сибирский проезд. л.2, стр.12, ком.4 |  |
| PRODUCT DESIGN & ENGINEERING<br>AWARD SHOWCASE HONOR | CES INNOVATIONS<br>AWARDS HONOREES GATES<br>AWARDS | ME RETAIL ACADEMY<br>ACCESSORIES VENDOR |                 |           | WAN<br>LIENCE DIAMOND, |                                                                                                       |  |
| Model Name : Arco-L                                  | Barcode : 6959144043159                            | Promate Technologies Ltd.               | www.promate.net | mypromate | sales@promate.net      | marketing@promate.net                                                                                 |  |