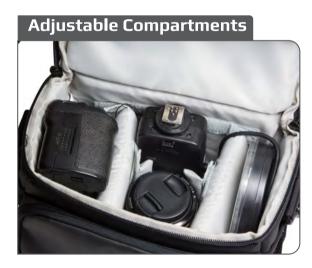

Top zip allows you to keep items like batteries and other stationery so that you can access easily.

Arco-L boasts adjustable padded dividers allowing interior customization.

Padded interior ensures that your camera's lens and screen are safe even on the go.