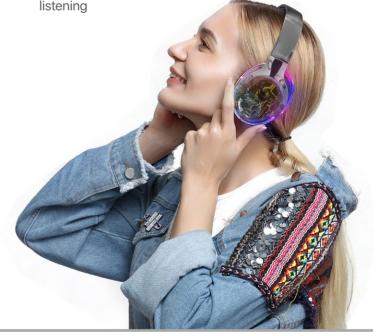

## RGB Lights

to the music all day long in style.

Light up your ears as these stunning headphones boast amazing and colorful RGB lights

### Transparent Design

The earcups are housed in a transparent casing that adds a touch of style and lets the colorful lights shine bright

## Ergonomic Design

TransTune is ergonomically designed with soft earpads along with an adjustable and foldable headband that lets you carry these headphones