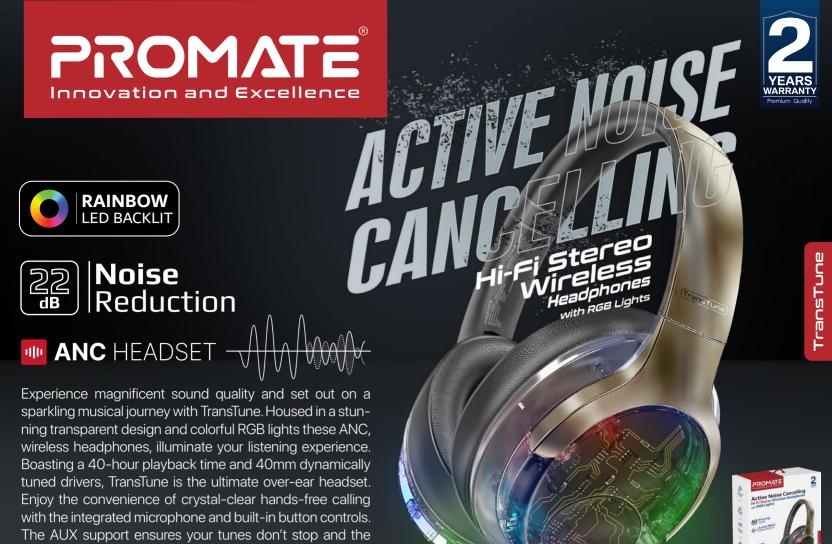

### Active Noise Cancellation

Equipped with a highly effective ANC system that blocks out background noise TransTune does a great job in reducing environmental noise

## Clear

Enjoy the convenience of crystal-clear hands-free calling with the integrated microphone on the TransTune

# Long Battery

Built-in rechargeable lithium polymer battery that supports up to 40 hours of play-time