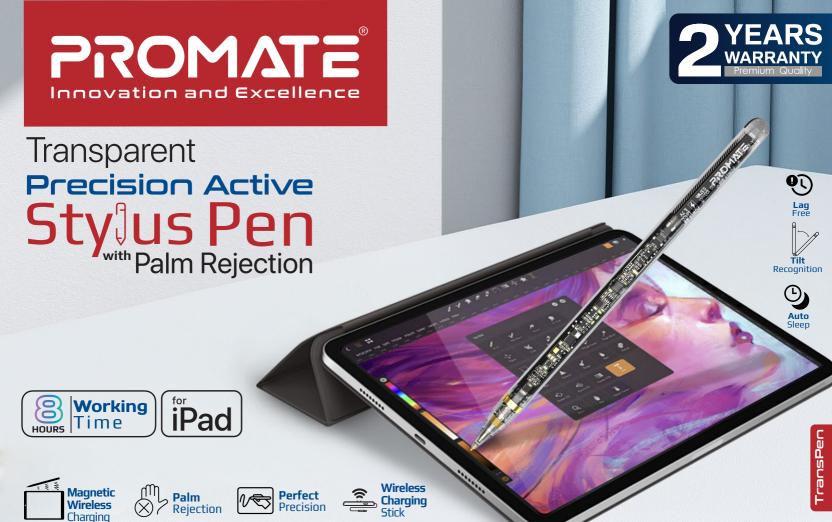

Boost your productivity with TransPen, a high-precision active capacitive wireless stylus designed for seamless interaction with your touchscreen device. Its transparent design combines functionality with aesthetic appeal, providing precision in every stroke. Enjoy true 5D tilt pressure sensation, palm rejection technology, and up to 8 hours of continuous use. The stylus offers quick pairing via Bluetooth v5.0, eliminating the need for cables, and is compatible with iPads launched after 2018 and all applications supporting the Apple Pencil. Elevate your digital experience with TransPen.

# **Increased Productivity**

Use TransPen to take notes, sketch, mark up documents, and increase your speed and productivity

# Transparent Design

TransPen boasts a sleek and modern design with transparency, offering both functionality and aesthetic appeal for precise and transparent interaction with your touchscreen device

### **Tilt Recognition**

This stylus Is equipped with a true 5D tilt pressure sensation that lets you vary the width of your stroke

# **Palm Rejection**

TransPen Features palm rejection technology so that when it's in use, only the stylus will register on your screen

# Long-Time Usage

This stylus is equipped with intelligent power management and auto sleep function and up to 8 hours of continuous use

# Quick Pairing

Easily pair your TransPen stylus to your devices via Bluetooth v5.0. Now

you won't need cables and can use this stylus with full wireless freedom