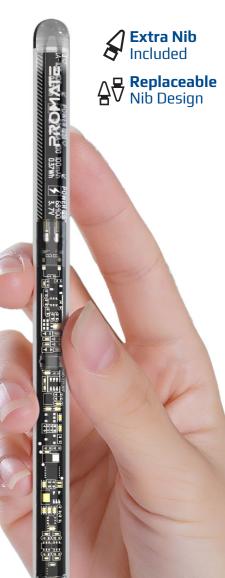

# Transparent Design

TransPen boasts a sleek and modern design with transparency, offering both functionality and aesthetic appeal for precise and transparent interaction with your touchscreen device