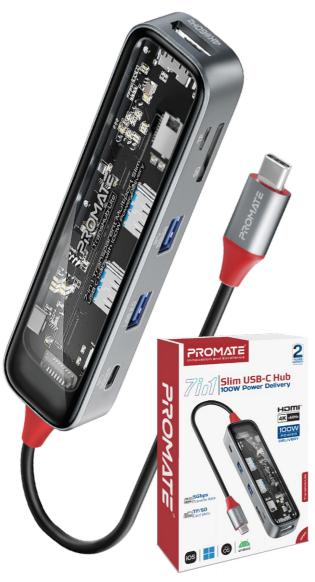

A cutting-edge hub that seamlessly combines style and functionality. Its transparent and compact design adds a touch of modern elegance to any setup, ensuring it complements your space while saving valuable desk real estate. With dual 5Gbps USB-A ports, it offers swift data transfer and versatile connectivity for your peripherals. The hub's 100W USB-C power delivery "Charging Bridge" lets you power up your connected laptop even when using multiple peripherals, enhancing efficiency. Featuring a USB-C data port, 4K@60Hz HDMI, this hub delivers stunning visual clarity, elevating your multimedia experience. Convenience meets flexibility with SD/TF card slots, providing easy access to your data.

## Transparent Design:

TransHub-Lite has a transparent design with tempered glass that adds a touch of style and uniqueness to give you a one-of-a-kind experience.

### **Packaging Content:**

- TransHub-Lite
- Quick Guide