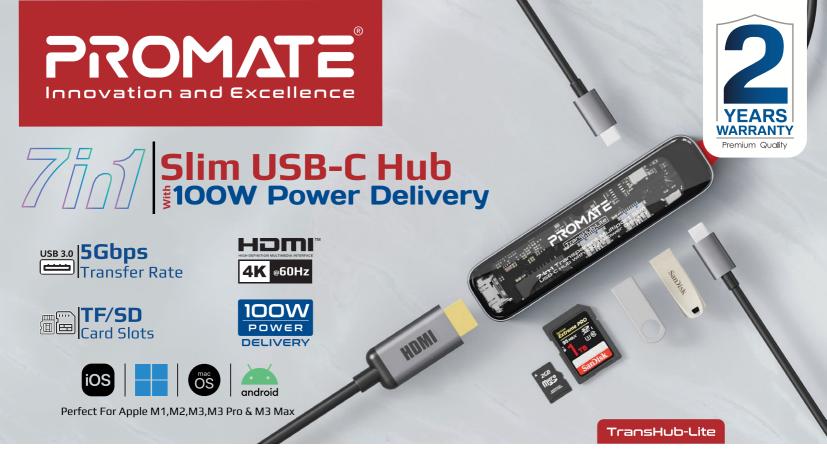

A cutting-edge hub that seamlessly combines style and functionality. Its transparent and compact design adds a touch of modern elegance to any setup, ensuring it complements your space while saving valuable desk real estate. With dual 5Gbps USB-A ports, it offers swift data transfer and versatile connectivity for your peripherals. The hub's 100W USB-C power delivery "Charging Bridge" lets you power up your connected laptop even when using multiple peripherals, enhancing efficiency. Featuring a USB-C data port, 4K@60Hz HDMI, this hub delivers stunning visual clarity, elevating your multimedia experience. Convenience meets flexibility with SD/TF card slots, providing easy access to your data.

## 100W Power Delivery:

Acts as a "Charging Bridge" that lets you power up your connected laptop even when using multiple peripherals.

### 4K@6OHz HDMI:

The HDMI port delivers high-definition video output at a resolution of 4K@60Hz for superior visual experiences.

### Quick Transfer Rate:

Transfer movies, music, and more in just seconds with 5 Gbps transfer speeds.

### 2TB SD/TF Card Slot:

The SD/TF card slot supports high-capacity storage cards with a maximum capacity of 2TB, ensuring ample data storage.