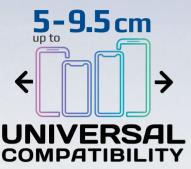

# 4.7-7.2" Device Compatibility

The TransHold accommodates devices ranging from 4.7 to 7.2 inches, offering broad compatibility for various smartphones.