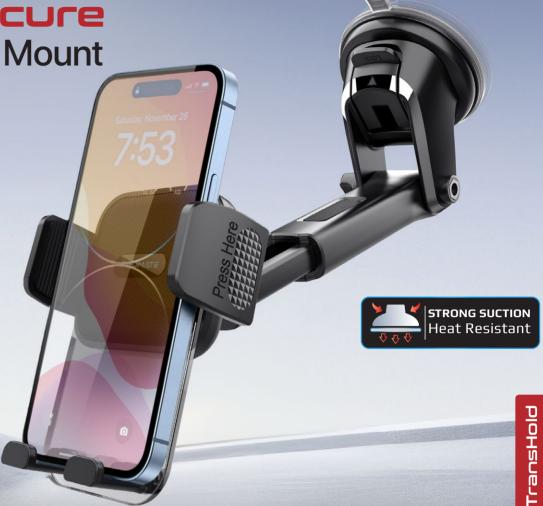

Introducing TransHold – where innovation meets elegance in the world of hands-free convenience. Embrace a new era of sophistication with our transparent cradle design, seamlessly blending style with secure device support. The Dashboard and Windshield Mount ensure stability during every journey, while the quick installation makes TransHold an effortless addition to your daily routine. With high stability, multi-angle support, and intelligent auto clamping, it's not just a mount; it's a statement of cutting-edge technology. One touch releases the extraordinary, and with a wide 4.7-7.2" device compatibility, TransHold adapts to your device needs effortlessly. Crafted from a fusion of ABS, Silicone, Acrylic, TPU, and Metal, TransHold is more than a mount – it's a work of art. Elevate your driving experience with TransHold - redefine style, redefine convenience

#### Transparent Cradle Design

The TransHold boasts a sleek and transparent cradle design, adding a touch of sophistication while securely holding your device in place.

### Dashboard, Windshield Mount

Versatile mounting options for easy installation on the dashboard or windshield, providing flexibility to suit different preferences.

### High Stability Mount

Benefit from a high stability mount that keeps your device securely in place even during bumpy rides, ensuring a reliable hands-free experience.