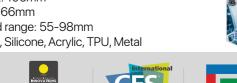

#### **Specifications:**

- Mount Height: 106mm
- Mount Width:66mm
- Cradle extend range: 55-98mm • Material: ABS, Silicone, Acrylic, TPU, Metal