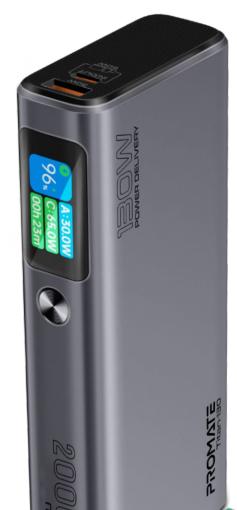

# 20000≩

Aluminum Crafted

Anti-fingerprint

C:00.0W C:00.0W Digital Display

Titan-130 is your ultimate power companion with a robust 20000mAh lithium-ion battery for portable charging. Boasting a 30W USB-A Quick Charge 3.0 port and dual 60W and 100W USB-C Power Delivery 3.0 input/output ports, this slim and lightweight power bank charges 3 of your devices rapidly. With a convenient TFT LCD screen and metal construction, this sleek power bank ensures safe and efficient power management for your every adventure. Unleash the Power: Titan-130 is your compact powerhouse for unlimited charging on the go.

#### TFT LCD Screen

20000mAh 3.6V/72Wh

5V/3A.9V/3A.12V/3A.15V/3A.20V/3.25A (65W)

5V/3A,9V/3A,12V/3A,15V/3A,20V/3.0A (60W)

5V/3A.9V/3A.12V/3A.15V/3A.20V/5A (100W)

5V/3A 9V/3A 12V/3A 15V/3A 20V/3 0A (60W)

5V/3A,9V/2A,10V/2.25A,12V/2.5A (30W)

USB-C2 Output:

USB-A Output: Total Output:

Featuring a TFT LCD screen, Titan-130 will keep you informed on the power left, the time left, and the power input and output of each of the ports