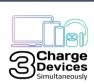

# Multi-Device Charging

Simultaneously charge 3 devices at 130W via the dual USB-C and USB-A charging ports