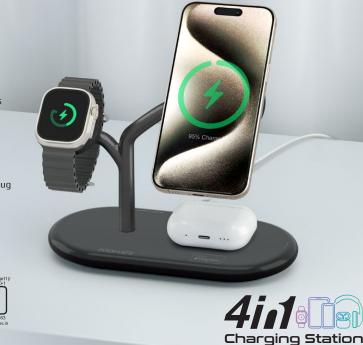

Synergy-Pro is your all-in-one charging solution, meticulously crafted for seamless compatibility with your Apple devices. This MFi Certified station offers dedicated ports for your iPhone, Apple Watch, and AirPods, along with a rapid USB-C Power Delivery option for swift charging. The 15W MagSafe charger, 7.5W Apple Watch stand, and 10W Qi-certified wireless charging pad ensure versatility and style. The 24W Power Delivery port, is faster than traditional chargers, reaching 0-60% in just 20 minutes. Safety features like foreign object detection and over-temperature protection prioritize device well-being. Synergy-Pro's sleek and elegant design not only complements your devices but also adds a touch of sophistication to your desk space. Elevate your charging experience with the perfect blend of functionality and style.

#### 4-in-1 Charging Solution

With dedicated charging for your iPhone, Apple Watch, and AirPods/AirPods Pro, in addition to a USB-C Power Delivery port, you can quickly charge all your everyday accessories with Synergy-Pro.