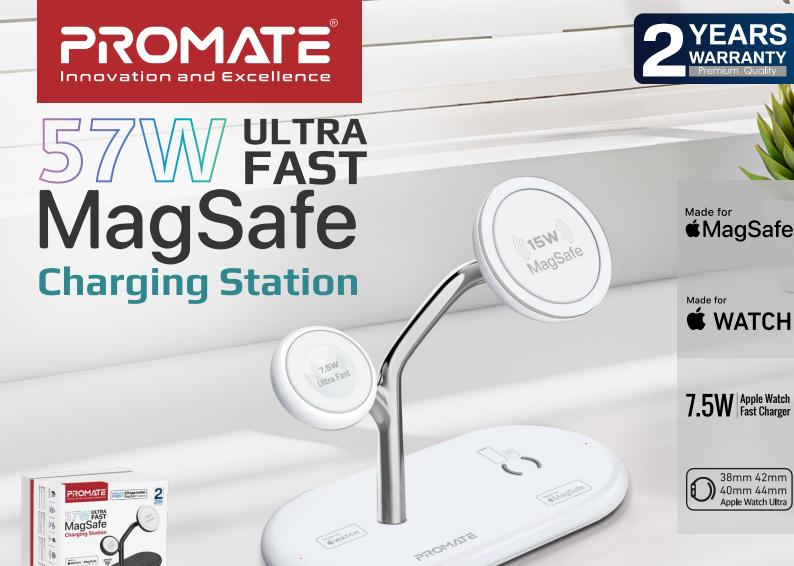

## 15W MagSafe Charger

Wirelessly charge your iPhone 15 and other compatible devices by simply placing them on the charging module.

#### 7.5W Apple Watch Fast Charger

The 7.5W charging stand provides quick magnetic alignment and ultra-fast charging for your Apple Watches.

## Apple MFi Certified

Synergy-Pro MagSafe Charging Station is Apple MFi Certified and engineered to charge your Apple ecosystem.