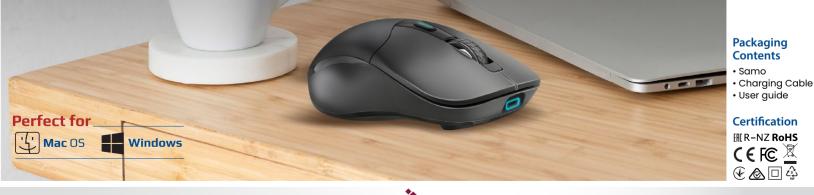

Carefully crafted with an advanced optical sensor and DPI adjustments up to 1600 DPI, this stunning mouse lets you track through the screen with unmatched accuracy. With dual-mode–Bluetooth and Receiver Plug connectivity options, Samo gives you complete wireless freedom up to 10m. Work lag-free and cable-free for up to 7- hours, with the built-in 500mAh rechargeable battery engineered into this mouse. This efficiency-enhancing wireless mouse is your shortcut to a more productive life.

#### Fatigue-Free Design

The ergonomic design of this mouse, allows you to work for extended periods with a confident grip and ultimate comfort