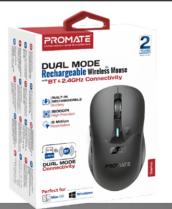

# OUAL MODE echargeable Wireless Mouse BT & 2.4GHz Connectivity

1600DPI High Precision

**BUILT-IN** 

Battery

RECHARGEABLE

6 Million Keystrokes

((вт)) 2.4GHz DUAL MODE Connectivity PROMATE

Sano

Carefully crafted with an advanced optical sensor and DPI adjustments up to 1600 DPI, this stunning mouse lets you track through the screen with unmatched accuracy. With dual-mode–Bluetooth and Receiver Plug connectivity options, Samo gives you complete wireless freedom up to 10m. Work lag-free and cable-free for up to 7- hours, with the built-in 500mAh rechargeable battery engineered into this mouse. This efficiency-enhancing wireless mouse is your shortcut to a more productive life.