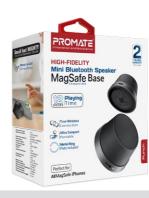

# **HIGH-FIDELITY** Mini Bluetooth Speaker

MagSafe Base

Perfect for All MagSafe iPhones

Unleash the power of Punch, a 3W Bluetooth 5.3 wireless speaker that goes beyond sound with 40mm dynamic drivers for immersive music experiences. With TWS technology you can easily connect two Punch speakers and enjoy sound like no other. Punch features a MagSafe-compatible base for unparalleled convenience, effortlessly attaching to your iPhone and providing a distinctive and user-friendly listening experience. Control your audio effortlessly with a multifunctional button, and enjoy up to 12 hours of continuous playtime in a sleek and ultra-mini design. Attach and amplify your music with Punch - where style meets performance.

## MagSafe Compatible Base

Experience seamless audio enjoyment with Punch, featuring a MagSafe compatible base that effortlessly attaches to your iPhone, delivering a unique and convenient listening experience

## Long-Lasting Battery

Play your favorite tracks for up to 12 hours with Punch and enjoy non-stop entertainment