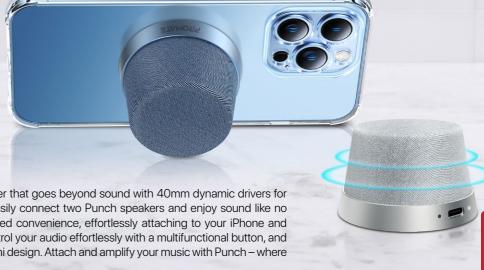

# **HIGH-FIDELITY** Mini Bluetooth Speaker

MagSafe Base

Perfect for All MagSafe iPhones

Unleash the power of Punch, a 3W Bluetooth 5.3 wireless speaker that goes beyond sound with 40mm dynamic drivers for immersive music experiences. With TWS technology you can easily connect two Punch speakers and enjoy sound like no other. Punch features a MagSafe-compatible base for unparalleled convenience, effortlessly attaching to your iPhone and providing a distinctive and user-friendly listening experience. Control your audio effortlessly with a multifunctional button, and enjoy up to 12 hours of continuous playtime in a sleek and ultra-mini design. Attach and amplify your music with Punch - where style meets performance.

## 40mm Dynamic Drivers

Experience acoustic bliss with Punch a 3W wireless speaker with 40mm dynamic drivers that lets you feel every beat of your music when you hear it

## MagSafe Compatible Base

Experience seamless audio enjoyment with Punch, featuring a MagSafe compatible base that effortlessly attaches to your iPhone, delivering a unique and convenient listening experience