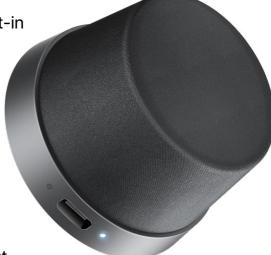

### **Multi-Functional Button**

Enjoy complete control over the listening experience using the built-in multifunctional button

## Ultra Mini Design

The ultra-mini, lightweight design makes this powerful yet compact Bluetooth speaker highly portable

75dB

>5m(TWS)