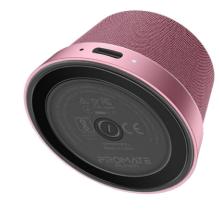

### **Multi-Functional Button**

Enjoy complete control over the listening experience using the built-in multifunctional button

## Ultra Mini Design

The ultra-mini, lightweight design makes this powerful yet compact Bluetooth speaker highly portable

75dB

>5m(TWS)