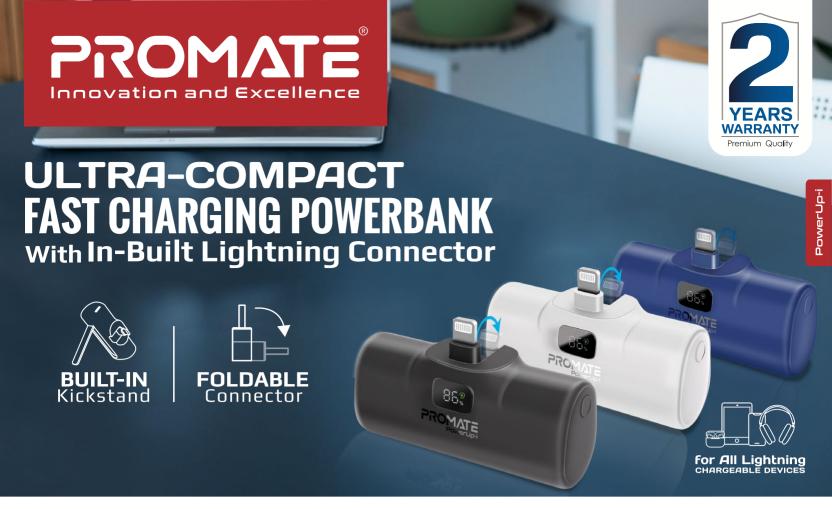

PowerUp-i is the ideal combination of a unique capsule design and ultra-fast charging technology, that makes for a superior, one-of-a-kind charging experience on the go. There is also no need for you to carry extra cables as PowerUp-i features a built-in, foldable Lightning Connector. Modernize your on-the-go charging experience with this versatile 5000mAh power bank, which also has a 20W USB-C Power Delivery port. This power bank also has a foldable kickstand, that offers stable charging while you conveniently use your device to watch videos. PowerUp-i is the ideal charging solution for your devices with brilliant portability.

#### Built-In Foldable Connector

Forget the hassle of carrying extra cables as PowerUp-i features a built-in, foldable Lightning Connector.

## Smart LED Screen

Featuring an LED screen, it will keep you informed on the charge left on your PowerUp-i power bank.

This stylish power bank also has a foldable kickstand, that offers stable charging as well enhanced viewing, for your smartphones.