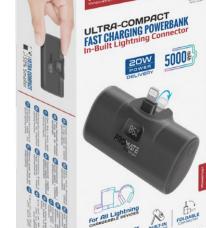

PowerUp-i is the ideal combination of a unique capsule design and ultra-fast charging technology, that makes for a superior, one-of-a-kind charging experience on the go. There is also no need for you to carry extra cables as PowerUp-i features a built-in, foldable Lightning Connector. Modernize your on-the-go charging experience with this versatile 5000mAh power bank, which also has a 20W USB-C Power Delivery port. This power bank also has a foldable kickstand, that offers stable charging while you conveniently use your device to watch videos. PowerUp-i is the ideal charging solution for your devices with brilliant portability.

#### Powerful Backup Battery

PowerUp-i boasts a powerful 5000mAh lithium-ion backup battery, so you can keep your devices powered up, anywhere, anytime.

provides PowerUp-i blazing-fast charging for your USB-C devices like smartphones and tablets with the 20W Power Delivery port.

# specifications

- Battery Capacity: 5000mAh, 3.7V/18.5Wh
- Battery Type: Lithium-ion
- USB-C Input: 5V/2.6A, 9V/2A, 12V/1.5A
- USB-C Output: 5V/2.6A, 9V/2.22A, 12V/1.67A
- Lightning Connector Output: 5V/3A, 9V/2A, 12V/1.5A
- Total Output: 20W