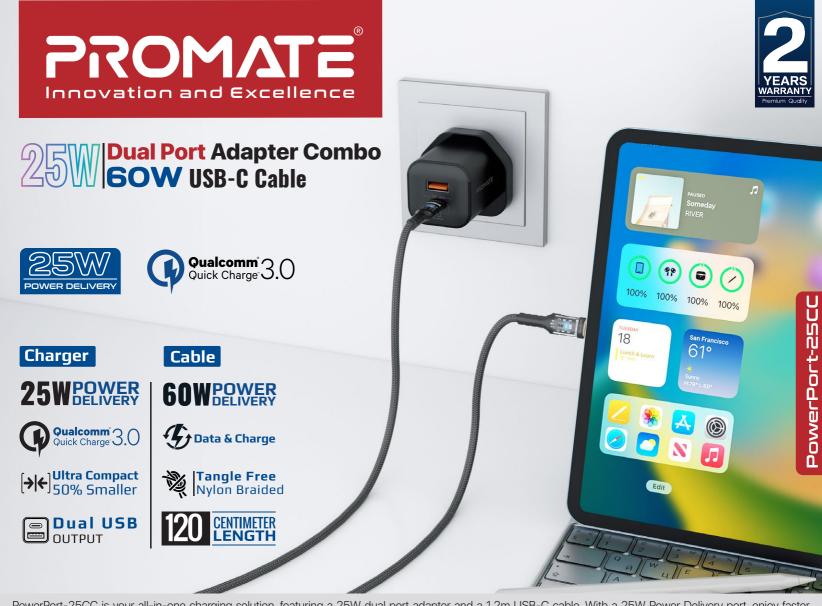

PowerPort-25CC is your all-in-one charging solution, featuring a 25W dual port adapter and a 1.2m USB-C cable. With a 25W Power Delivery port, enjoy faster charging speeds for your USB-C-compatible devices. The Quick Charge 3.0 port offers an 18W ultimate fast charge for compatible devices. Elevate your charging experience with the stylish cable, featuring transparent connectors and LED lights. The durable cable, with reinforced connectors and high tensile strength nylon braiding, ensures longevity and tangle-free use. Rest easy knowing your device is protected from overcharging and short-circuits, thanks to the reliable safety features. This charging kit is ready for use and is the epitome of convenience, speed, and safety in one compact package.

# Adapter and Cable Combo

PowerPort-25CC combines a 25W dual port charging adapter and a 1.2m USB-C cable which is the ideal charging solution for your smartphones

# 25W Power Delivery Port

Charge your USB-C compatible device with 25W power delivery and get faster charging speed than standard chargers with PowerPort-25CC

### Quick Charge 3.0 Port

This ultra-fast adapter also boasts a USB Quick Charge 3.0 port that provides 18W ultimate fast charge for compatible devices

## 1.2m Stylish Cable

The 1.2m cable is super stylish with transparent connectors and LED lights to give you a one-of-a-kind charging experience

## 60W Power Delivery

Charge your devices at 60W speed with this cable which is so much faster than standard charging cables

## Data Sync and Charge

Transfer photos, music, and movies between USB-C devices at speeds of up to 480Mbps

### Durable Cable

AC 200-240V, 50-60Hz, 1A

25W 5V/3A, 9V/2.77A, 12V/2.08A(25W PD)

PPS 3.3-5.9V/3A 5V/3A, 9V/2.23A, 12V/ 1.5A(18W) 5V/3A

Reinforced connectors combined with high tensile strength nylon braided cable make this cable super durable and anti-tangle