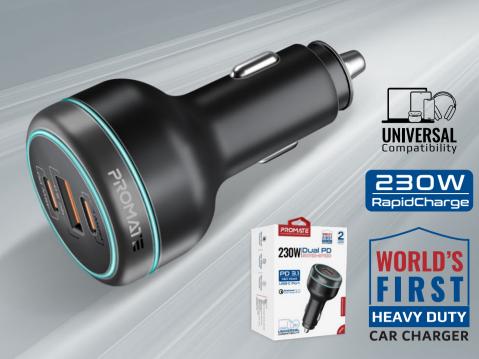

PowerDrive-230

# 23½W Rapid Charge Car Charger DualPower Delivery Quick Charge Ports

Revolutionize your car charging experience with PowerDrive-230. This sleek charger packs a punch with its 140W Power Delivery 3.1, ensuring lightning-fast charging for laptops, tablets, and more. The dual USB-C ports, featuring 45W Power Delivery, allow simultaneous charging of two devices, while Quick Charge 3.0 provides a 45W ultimate fast charge for compatible devices. Its compact design effortlessly fits into your car's DC port, combining modern aesthetics with cutting-edge technology. With a robust multi-protection system and fire-resistant construction, PowerDrive-230 guarantees the safety of your devices on the road. Stay charged, stay connected - PowerDrive-230 is your go-to solution for efficient and universal car charging

### **Universal Compatibility**

Rapid charging with a total output of 230W for just about any smartphone, tablet, or other USB-C and USB-A compatible devices

Packaging Content: PowerDrive-230, User Guide