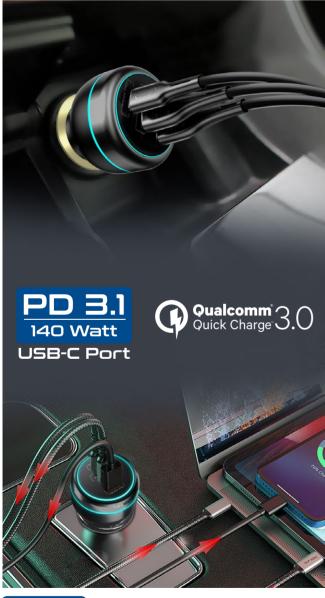

# 140W Power Delivery 3.1

Charge your power-hungry devices like laptops, tablets, etc. on the go, up to 4X faster with Power Delivery support

#### 45W USB-C Port

Equipped with dual USB-C Ports that provide 45W and 140W Power Delivery, PowerDrive-230 can rapidly charge two devices simultaneously

# Quick Charge 3.0

This ultra-fast car charger also boasts a USB Quick Charge 3.0 port that provides 45W ultimate fast charge for compatible devices